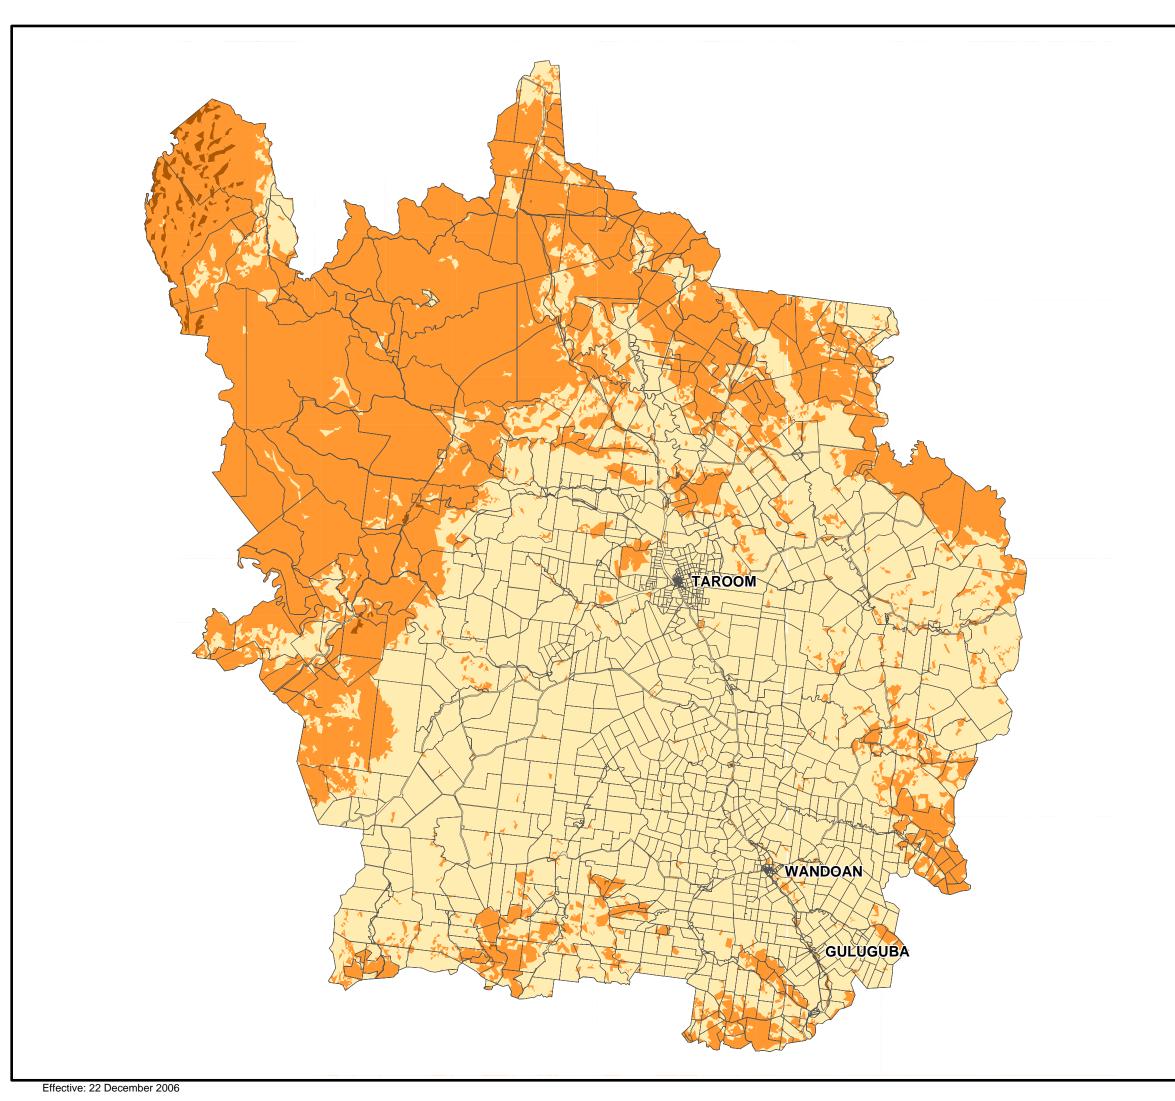

#### **BUSHFIRE HAZARD AREAS**

Low Hazard
Medium Hazard
High Hazard

Amendments:

© Campbell Higginson Town Planning Pty Ltd 2003 - 2006

# TAROOM SHIRE COUNCIL PLANNING SCHEME LAND CHARACTERISTICS MAP

- BUSHFIRE HAZARD AREAS -

## LOCAL GOVERNMENT AREA TAROOM SHIRE

Drawn by: S.L.B.

Date: 30 - 06 - 03

Ref: W569\_160403

#### Disclaimer:

The base for this map is derived from information contained in the Queensland Digital Cadastral Data Base. The data was supplied by MapInfo Aust or arrangement with the Department of Natural Resources.

This publication is copyright to Council. The accuracy of this information in this map is not guaranteed. No liability can be accepted for misdescription or omission from the map.

The Bushfire Hazard Areas data has been provided but he Department of Emergency Services and this Department should be contacted for an accurant interpretation of the data.