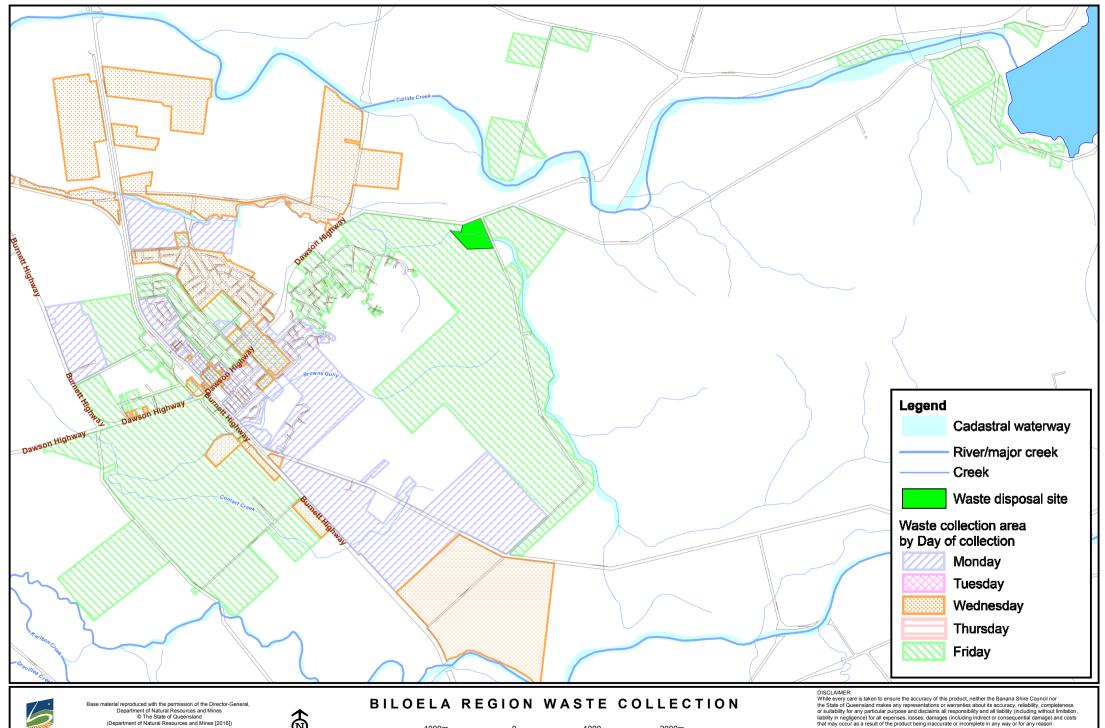

Map Projection: Universal Transverse Mercator Horizontal Datum: Geocentric Datum of Australia 1994 Grid: Map Grid of australia, Zone 56

2000m Scale: 1:48000

write every care is agreen to ensure the accuracy or in product, neither the sharinst since counten not the State of Queensland makes any representations or warrantes about its accuracy, reliability, completeness or suitability for any particular purpose and disclaims all responsibility and all liability (including without limitation, liability in equipence) for all exponses, losses, damages (including indirect or consequential damage) and costs that may occur as a result of the product being inaccurate or incomplete in any way or for any reason.

Crown and Council Copyright Reserved.

Data must not be used for direct marketing or be used in breach of the privacy laws.

Current as of 22 November 2016