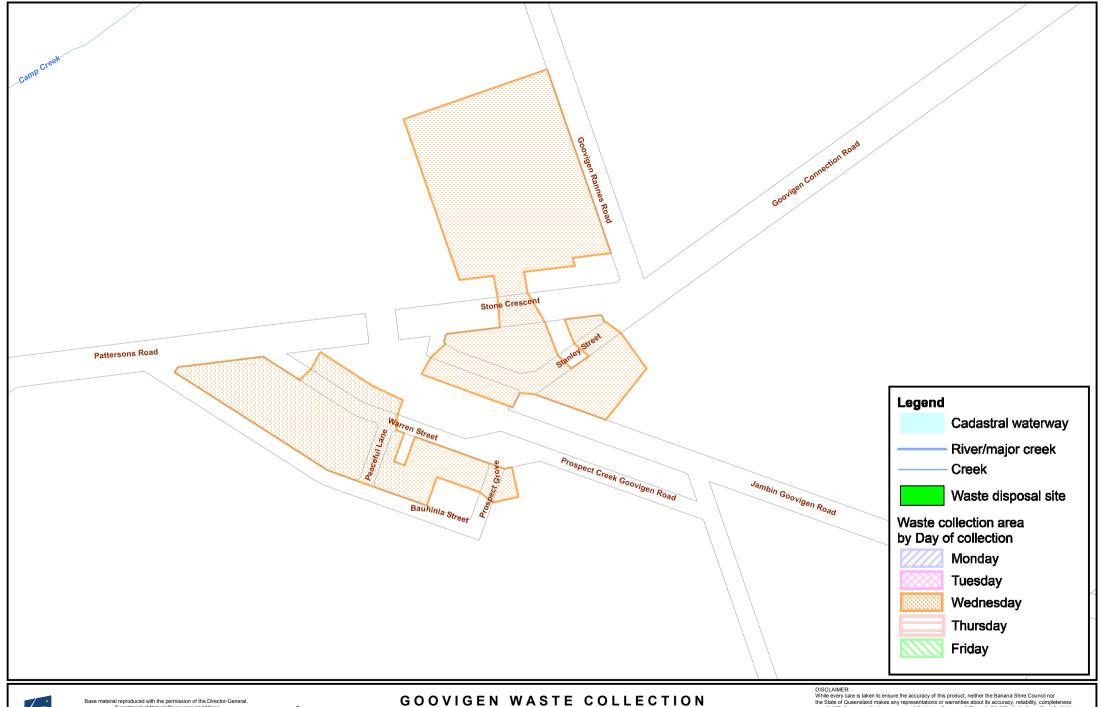

Department of Natural Resources and Mines

© The State of Queensland
(Department of Natural Resources and Mines [2016])

Map Projection: Universal Transverse Mercator Horizontal Datum: Geocentric Datum of Australia 1994 Grid: Map Grid of australia, Zone 56



100m 200m Scale: 1:5000

write every care is agreen to ensure the accuracy or in product, neither the Bararia Sinter Countin not the State of Queensland makes any representations or warrantes about its accuracy, reliability, completeness or suitability for any particular purpose and disclaims all responsibility and all liability (including without limitation, liability in negligence) for all exponsess, losses, damages (including indirect or consequential damage) and costs that may occur as a result of the product being inaccurate