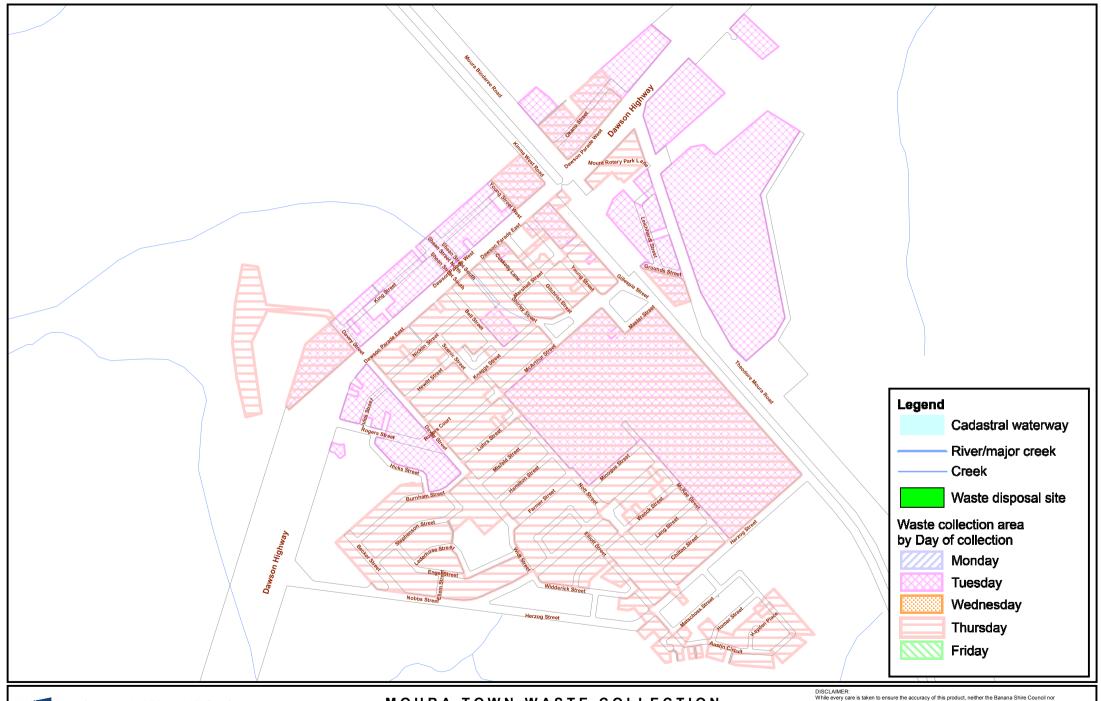

## MOURA TOWN WASTE COLLECTION

300m 0 300 600m Scale: 1:14000 While every care is taken to ensure the accuracy of this product, neither the Banana Shire Council nor the State of Queensland makes any representations or warranties about its accuracy, reliability, completeness or suitability for any particular purpose and disclaims all responsibility and all liability (including without limitation, liability in negligence) for all expenses, losses, damages (including indirect or consequential damage) and costs that may occur as a result of the product being inaccurate or incomplete in any way or for any reason.

Base material reproduced with the permission of the Director-General, Department of Natural Resources and Mines © The State of Queensland (Department of Natural Resources and Mines [2016])

Map Projection: Universal Transverse Mercator Horizontal Datum: Geocentric Datum of Australia 1994 Grid: Map Grid of australia, Zone 56

Crown and Council Copyright Reserved.

Data must not be used for direct marketing or be used in breach of the privacy laws.

Current as of 22 November 2016