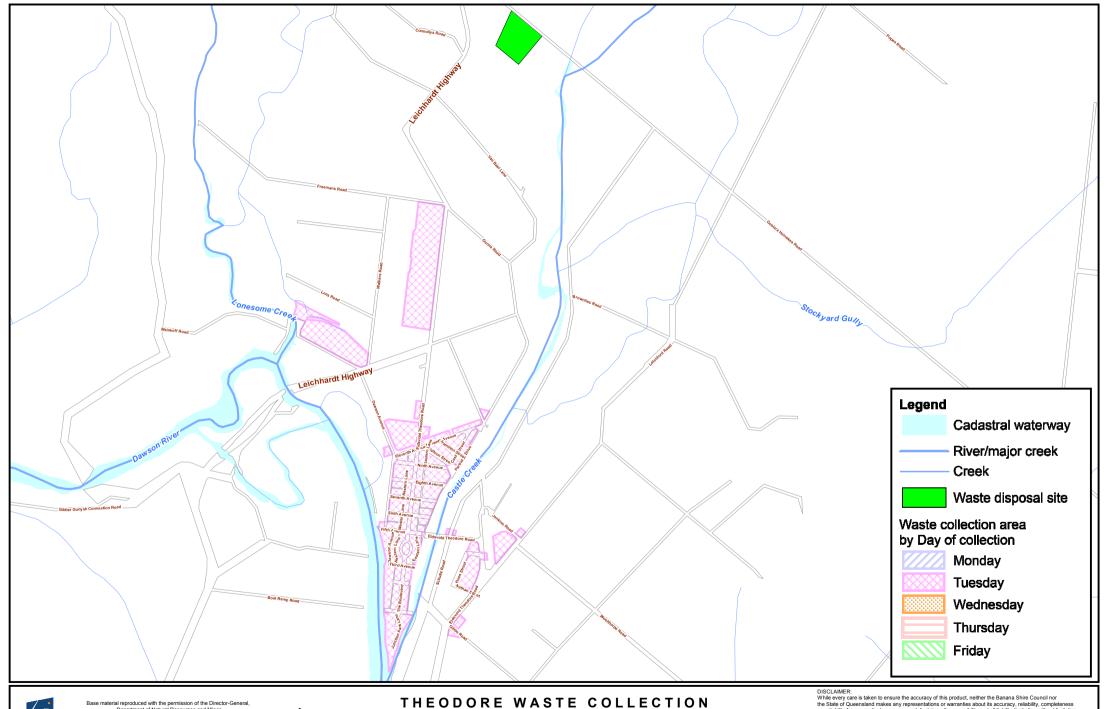

Base material reproduced with the permission of the Director-General,
Department of Natural Resources and Mines
© The State of Queensland (Department of Natural Resources and Mines [2016])

> Map Projection: Universal Transverse Mercator Horizontal Datum: Geocentric Datum of Australia 1994 Grid: Map Grid of australia, Zone 56

Scale: 1:30000

write every care is agreen to ensure the accuracy or in product, neither the sharinst since counten not the State of Queensland makes any representations or warrantes about its accuracy, reliability, completeness or suitability for any particular purpose and disclaims all responsibility and all liability (including without limitation, liability in equipence) for all exponses, losses, damages (including indirect or consequential damage) and costs that may occur as a result of the product being inaccurate or incomplete in any way or for any reason.

Crown and Council Copyright Reserved.

Data must not be used for direct marketing or be used in breach of the privacy laws.

Current as of 22 November 2016