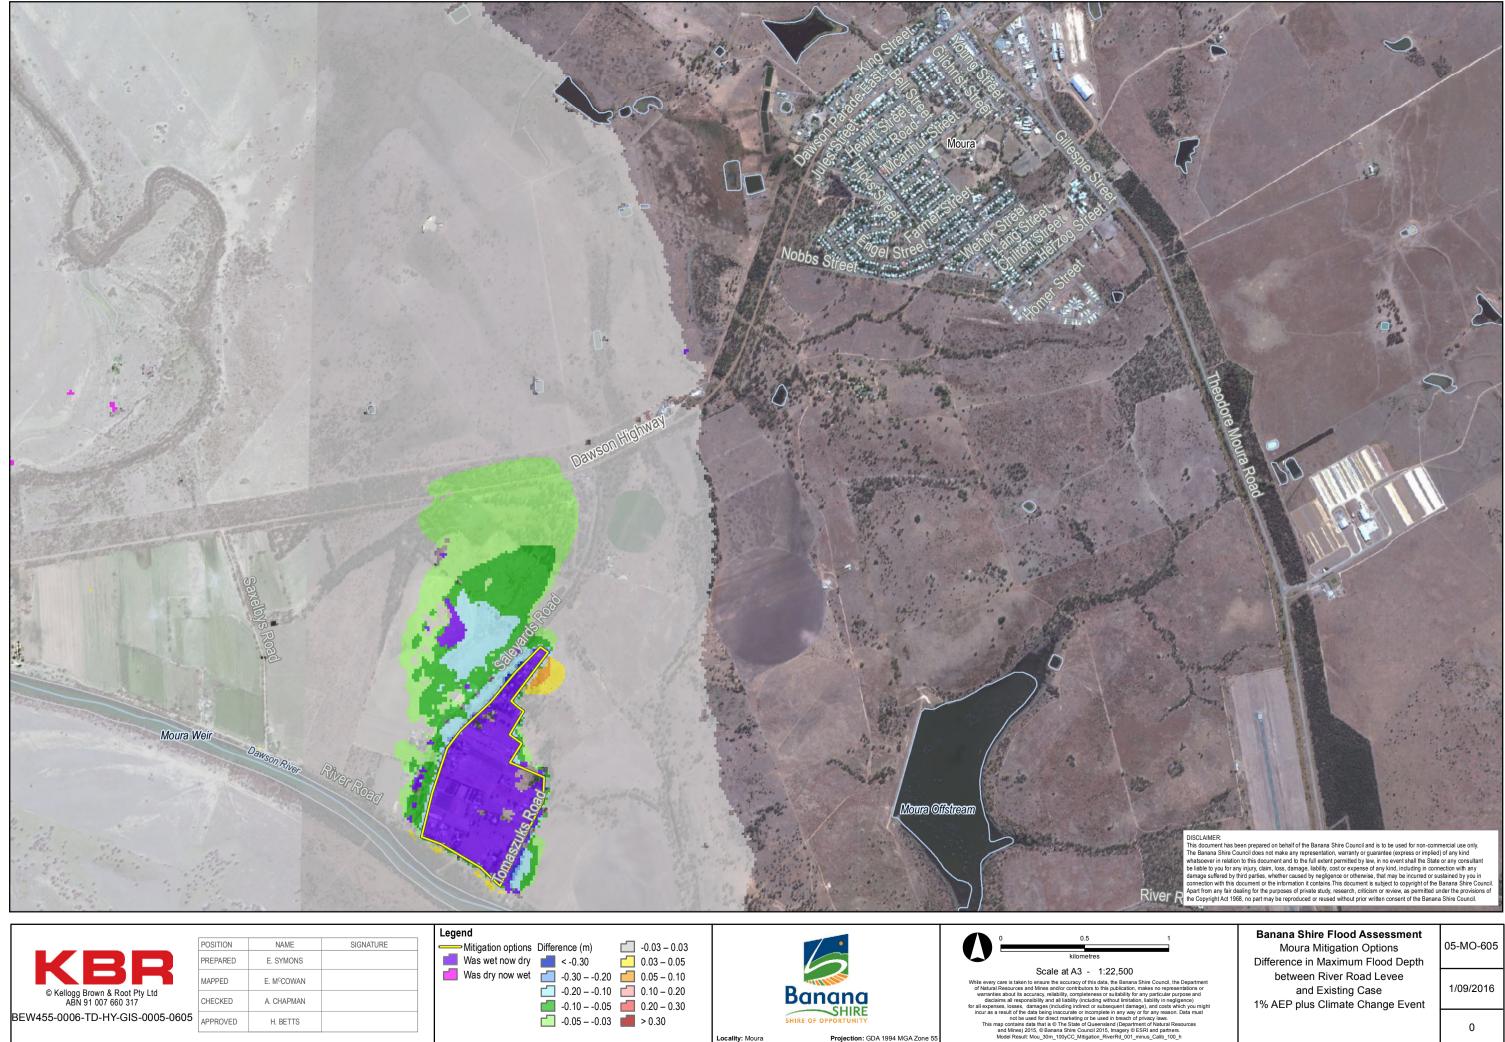

|                                                      |          |                         |           | Legend                                                                     |                 |                                                                                                                                                                                                          |                                                                                                                                                                                                                                                                                                       |
|------------------------------------------------------|----------|-------------------------|-----------|----------------------------------------------------------------------------|-----------------|----------------------------------------------------------------------------------------------------------------------------------------------------------------------------------------------------------|-------------------------------------------------------------------------------------------------------------------------------------------------------------------------------------------------------------------------------------------------------------------------------------------------------|
|                                                      | POSITION | NAME                    | SIGNATURE | Mitigation options Difference (m)0.03 – 0.03                               |                 |                                                                                                                                                                                                          | 0.5                                                                                                                                                                                                                                                                                                   |
| KBR                                                  | PREPARED | E. SYMONS               |           | Was wet now dry -0.30 -0.03 -0.05   Was dry now wet -0.30 -0.20 0.05 -0.10 |                 | kilometres<br>Scale at A3 - 1:22,500<br>While every care is taken to ensure the accuracy of this data, the Banana Shire C<br>of Natural Resources and Mines andro contributors this publication, makes i |                                                                                                                                                                                                                                                                                                       |
|                                                      | MAPPED   | E. M <sup>c</sup> COWAN |           |                                                                            |                 |                                                                                                                                                                                                          |                                                                                                                                                                                                                                                                                                       |
| © Kellogg Brown & Root Pty Ltd<br>ABN 91 007 660 317 | CHECKED  | A. CHAPMAN              |           | 0.200.10   0.10 - 0.20<br>0.100.05   0.20 - 0.30                           |                 | Banana                                                                                                                                                                                                   | warranties about its accuracy, reliability, completeness or suitability for any pa<br>disclaims all responsibility and all liability (including without limitation, liability<br>for all expenses, losses, damages (including indirect or subsequent damage), and                                     |
| BEW455-0006-TD-HY-GIS-0005-0605                      | APPROVED | H. BETTS                |           | <u>-0.05</u> 0.03 <b>=</b> > 0.30                                          |                 | SHIRE<br>SHIRE OF OPPORTUNITY                                                                                                                                                                            | incur as a result of the data being inaccurate or incomplete in any way or for an<br>not be used for direct marketing or be used in breach of privacy<br>This map contains data that is © The State of Queensland (Department of A<br>and Mines) 2015, © Banana Shire Council 2015, Imagery © ESRI an |
|                                                      |          |                         |           |                                                                            | Locality: Moura | Projection: GDA 1994 MGA Zone 55                                                                                                                                                                         |                                                                                                                                                                                                                                                                                                       |