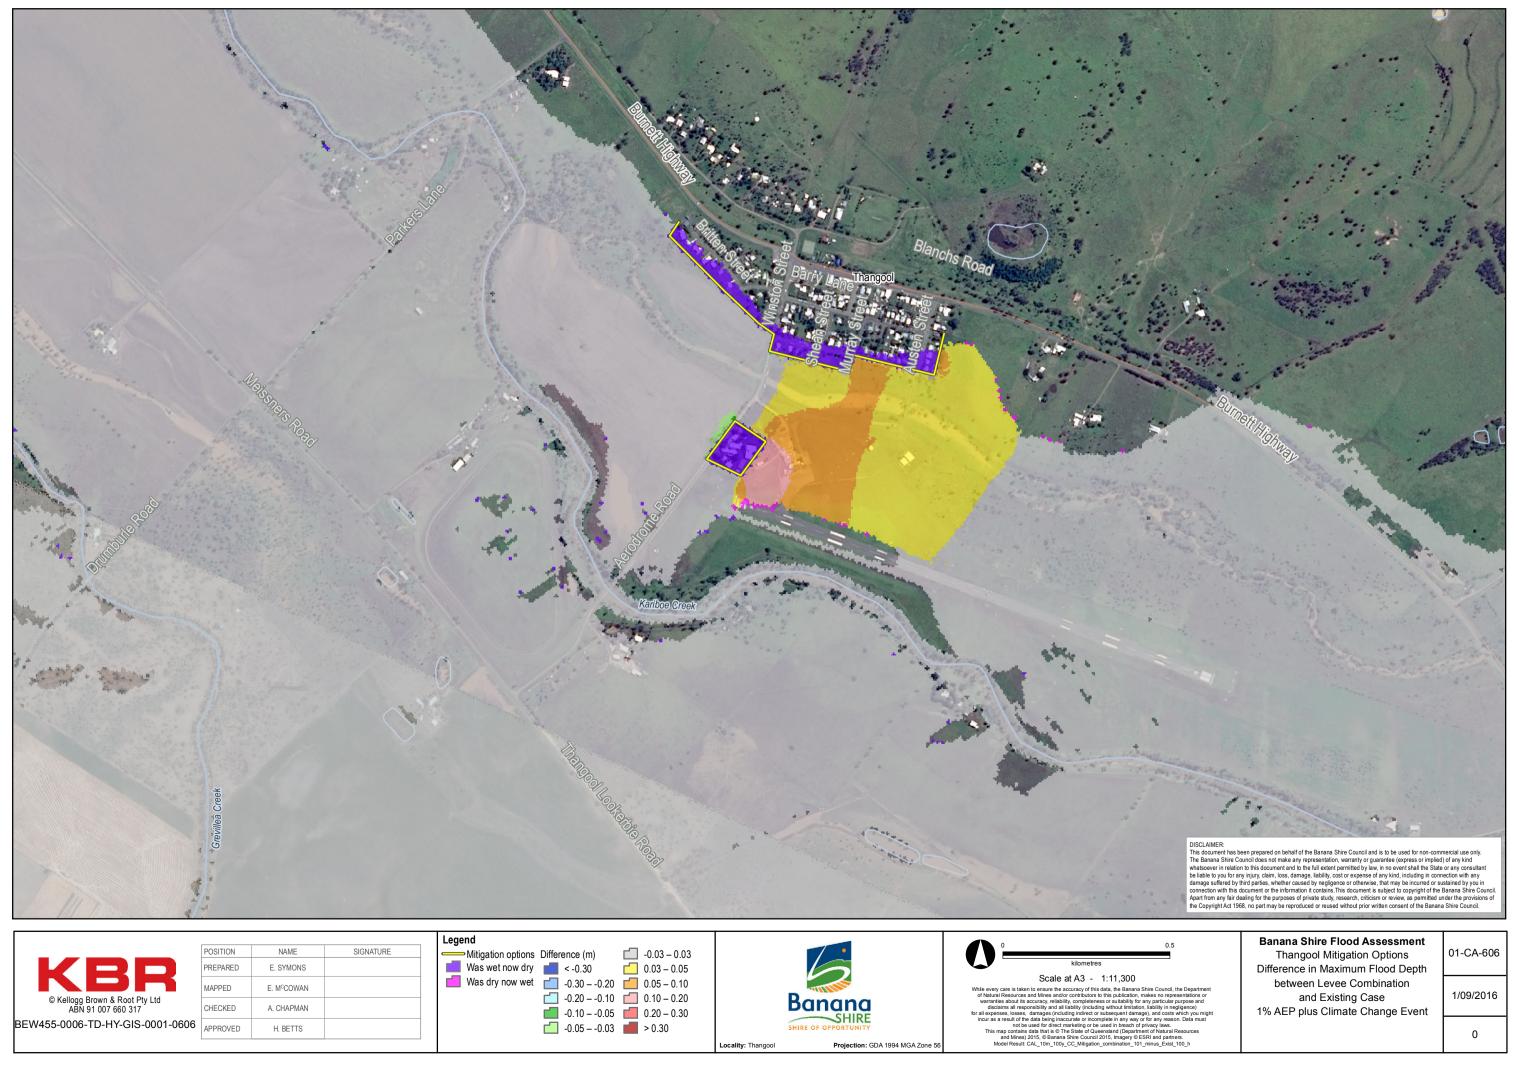

|                                                      |          |                         | Legend    |                                                                                                                                                                                                                                                               |                                |                                                                                                                                                                                                                                                                                                |                                                                                                                                                                                                                                                              |
|------------------------------------------------------|----------|-------------------------|-----------|---------------------------------------------------------------------------------------------------------------------------------------------------------------------------------------------------------------------------------------------------------------|--------------------------------|------------------------------------------------------------------------------------------------------------------------------------------------------------------------------------------------------------------------------------------------------------------------------------------------|--------------------------------------------------------------------------------------------------------------------------------------------------------------------------------------------------------------------------------------------------------------|
| KBR                                                  | POSITION | NAME                    | SIGNATURE | Mitigation options       Difference (m) $-0.03 - 0.03$ Was wet now dry $-0.30 - 0.20$ $0.03 - 0.05$ Was dry now wet $-0.30 - 0.20$ $0.05 - 0.10$ $-0.20 - 0.10$ $0.10 - 0.20$ $-0.10 - 0.05$ $0.20 - 0.30$ $-0.10 - 0.05$ $0.20 - 0.30$ $-0.05 - 0.03$ $0.30$ |                                |                                                                                                                                                                                                                                                                                                | kilometres<br>Scale at A3 - 1:11,300<br>While every care is taken to ensure the accuracy of this data, the Banana Shire<br>of Natural Resources and Mines and/or contributions to this publication, makes                                                    |
|                                                      | PREPARED | E. SYMONS               |           |                                                                                                                                                                                                                                                               | Banana<br>SHIRE OF OPPORTUNITY |                                                                                                                                                                                                                                                                                                |                                                                                                                                                                                                                                                              |
|                                                      | MAPPED   | E. M <sup>C</sup> COWAN |           |                                                                                                                                                                                                                                                               |                                |                                                                                                                                                                                                                                                                                                |                                                                                                                                                                                                                                                              |
| © Kellogg Brown & Root Pty Ltd<br>ABN 91 007 660 317 | CHECKED  | A. CHAPMAN              |           |                                                                                                                                                                                                                                                               |                                |                                                                                                                                                                                                                                                                                                | warranties about its accuracy, reliability, completeness or suitability for any p<br>disclaims all responsibility and all liability (including without limitation, liabi<br>for all expenses, losses, damages (including indirect or subsequent damage), and |
| BEW455-0006-TD-HY-GIS-0001-0606                      | APPROVED | H. BETTS                |           |                                                                                                                                                                                                                                                               |                                | incur as a result of the data being inaccurate or incomplete in any way of for a<br>not be used for direct marketing or be used in breach of privac<br>This map contains data that is © The State of Queensland (Department of<br>and Mhes) 2015, © Banana Shire Council 2015, magery © ESRI a |                                                                                                                                                                                                                                                              |
|                                                      |          |                         |           |                                                                                                                                                                                                                                                               | Locality: Thangool             | Projection: GDA 1994 MGA Zone 56                                                                                                                                                                                                                                                               |                                                                                                                                                                                                                                                              |