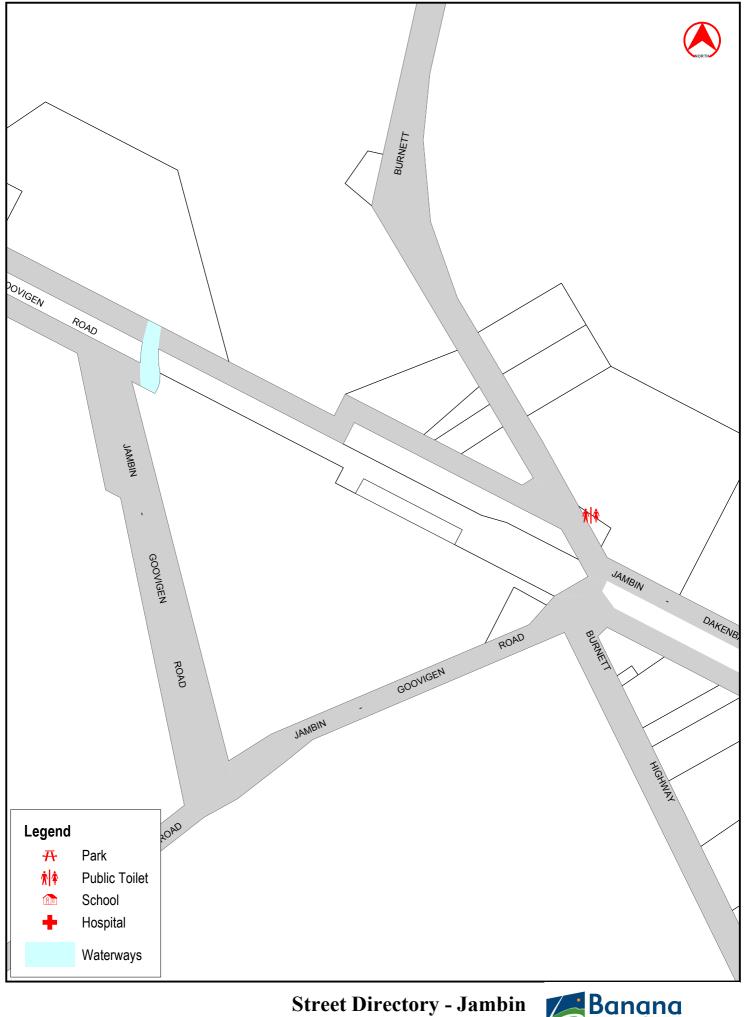

This publication has been produced by Banana Shire Council and is based on cadastral data provide the permission of the Department of Environment and Resource Management (Current as at ). @ Banana Shire Council and The State of Queensland (Department of Environment and Resource Management) (2012). ed with





Banana Shire Council and The Department of Environment and Resource Management give no warranty in relation to the data (including accuracy, reliability, completeness or suitability) and accept no liability (including without limitation, liability in negligence) for any loss, damage or costs (including consequential damage) relating to any use of the data.

Printed 12 Nov 2012