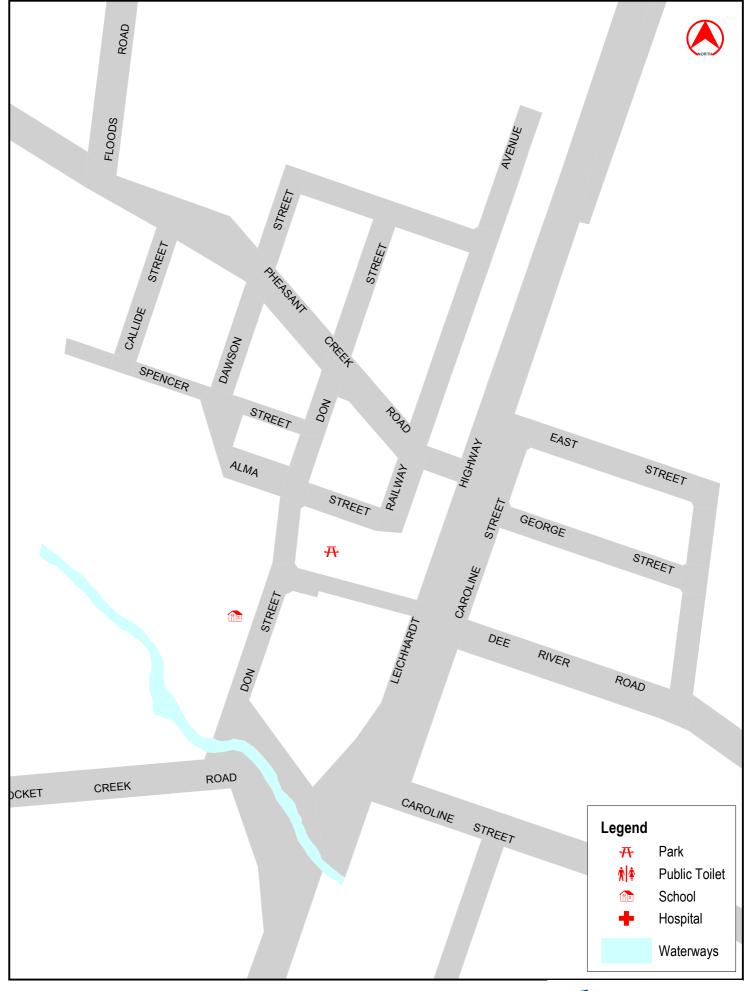

This publication has been produced by Banana Shire Council and is based on cadastral data provided withe permission of the Department of Environment and Resource Management (Current as at ).

© Banana Shire Council and The State of Queensland (Department of Environment and Resource

Banana Shire Council and The Department of Environment and Resource Management give no warranty in relation to the data (including accuracy, reliability, completeness or suitability) and accept no liability (including without limitation, liability in negligence) for any loss, damage or costs (including consequential damage) relating to any use of the data.