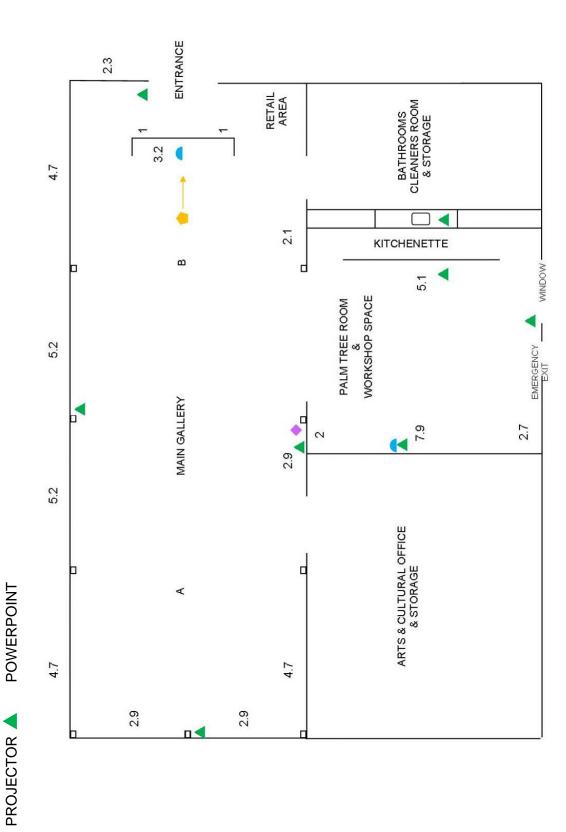

#### APPENDIX B: FLOOR PLAN

PALM TREE ROOM HANGING SPACE: 17.7M MAIN GALLERY HANGING SPACE: 42.8M

CCS-AC-01-007 Document Version: 19 September 2022
Page 11 of 12