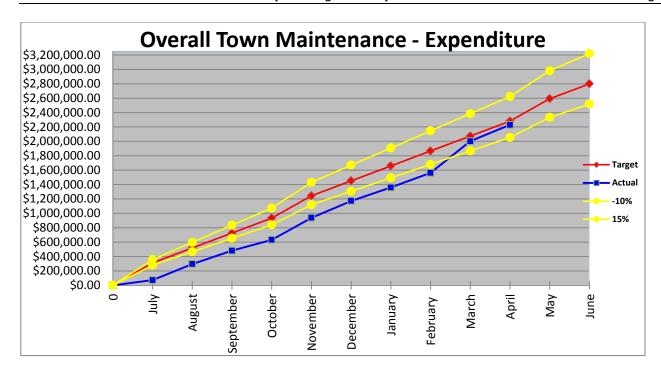

# Report

This month's Council report by Infrastructure Services details the following actual expenditure:

- Over all Town Maintenance
- Road Maintenance
- RMPC & TMR Minor Works

\*Please see below the current expenditure profiles for various programs.

The lines shown represent:

- Yellow (15% above, 10% below target)
- Red (on target based on a "straight line approximation")
- Blue Actual expenditure

Actual expenditure to date compared to target expenditure for 2018/19 is shown on the included graphs with upper and lower limits as an indicative monitoring measure.