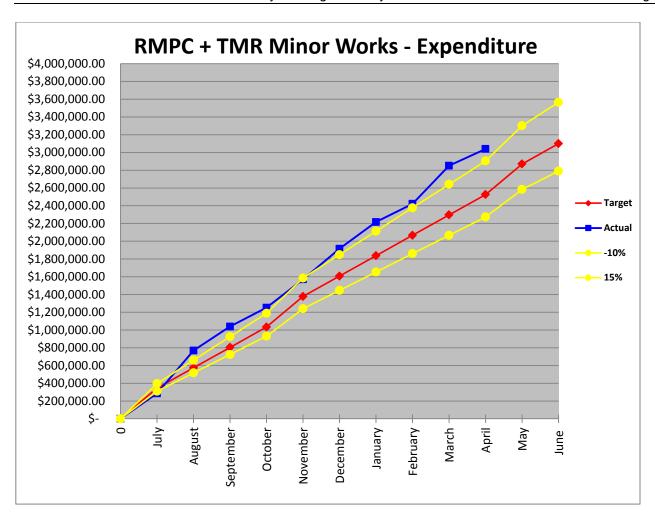

# Report

This month's Council report by Infrastructure Services details the following actual expenditure:

- Over all Town Maintenance
- Road Maintenance
- RMPC & TMR Minor Works

\*Please see below the current expenditure profiles for various programs.

The lines shown represent:

- Yellow (15% above, 10% below target)
- Red (on target based on a "straight line approximation")
- Blue Actual expenditure

Actual expenditure to date compared to target expenditure for 2018/19 is shown on the included graphs with upper and lower limits as an indicative monitoring measure.