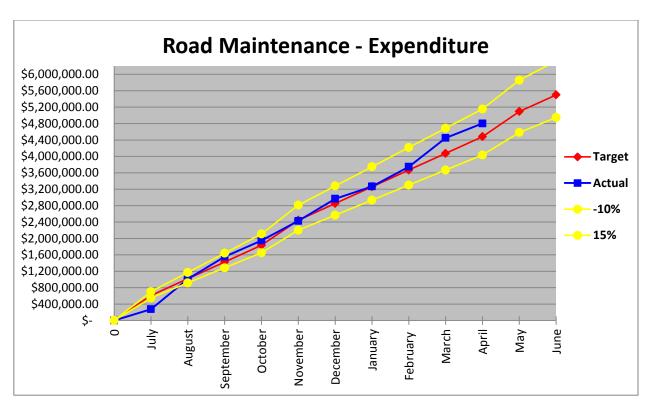

# Report

This month's Council report by Infrastructure Services details the following actual expenditure:

- Over all Town Maintenance
- Road Maintenance
- RMPC & TMR Minor Works

\*Please see below the current expenditure profiles for various programs.

The lines shown represent:

- Yellow (15% above, 10% below target)
- Red (on target based on a "straight line approximation")
- Blue Actual expenditure

Actual expenditure to date compared to target expenditure for 2018/19 is shown on the included graphs with upper and lower limits as an indicative monitoring measure.