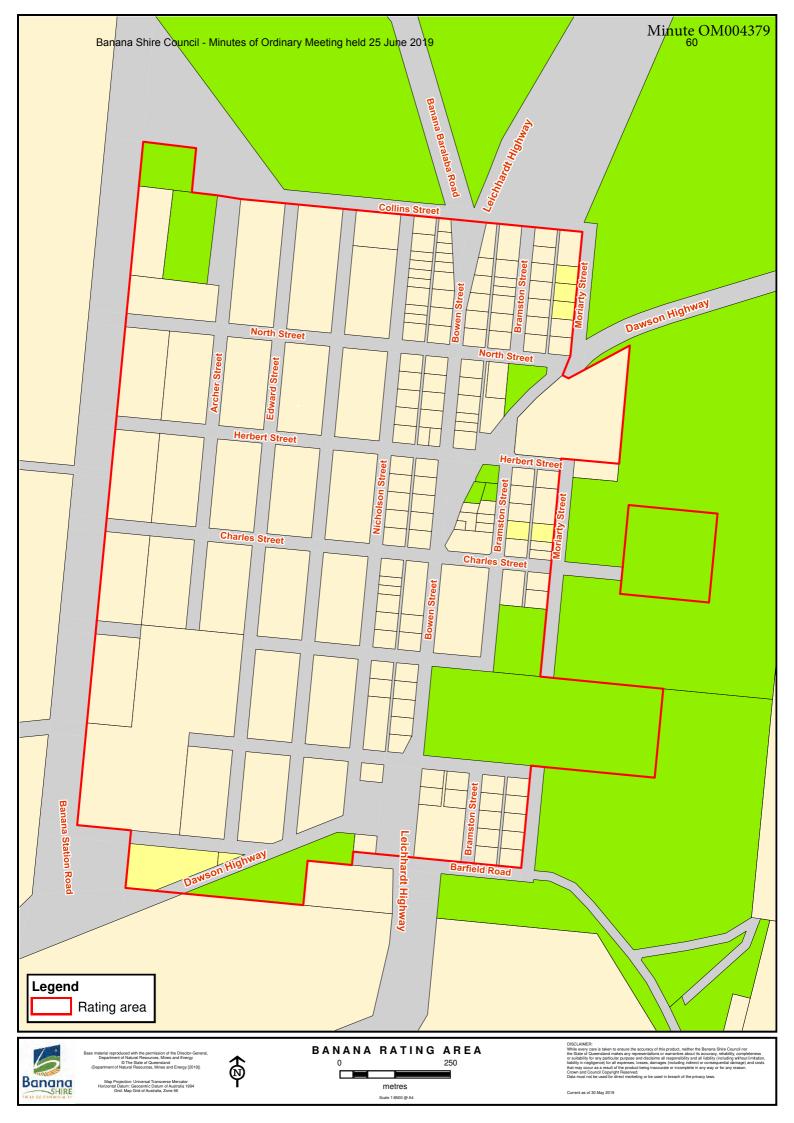

#### **Definitions**

Where reference is made to particular townships, regard should be had to the differential rating maps adopted by Council at its 2019/20 Budget meeting. These maps show the boundaries of each the townships in the Region.