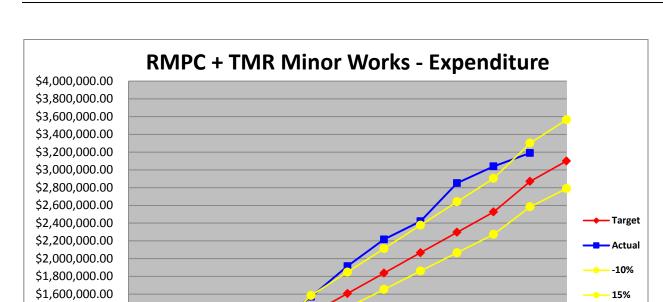

iscussion was also held in relation to the attached' works schedule'.

#### **Resolution**:

That Council receive the June 2019 Infrastructure Services Monthly Council Report as presented.

| Moved: Cr Semple | Seconded: Cr Brennan | Carried |
|------------------|----------------------|---------|
|------------------|----------------------|---------|

#### Report

This month's Council report by Infrastructure Services details the following actual expenditure:

- Over all Capital Expenditure
- Over all Town Maintenance
- Road Maintenance
- RMPC & TMR Minor Works

\*Please see below the current expenditure profiles for various programs.

The lines shown represent:

- Yellow (15% above, 10% below target)
- Red (on target based on a "straight line approximation")
- Blue Actual expenditure







#### \$400,000.00 \$200,000.00

\$-

July

August

October

November

December

September

\$1,400,000.00 \$1,200,000.00 \$1,000,000.00 \$800,000.00 \$600,000.00

#### **Considerations**

#### 1. Corporate Plan

The delivery of the RIP relates to Council's 'Corporate Objective 5 – Planning and Delivering our Infrastructure Services' as part of Council's Corporate Plan.

February

March

January

April

May

June

#### 2. Policy and Legal Implications

The delivery of this program will be managed in such a way as all appropriate/applicable polices/legislation is complied with.

#### 3. Financial and Resource Implications

The delivery of the various works programs are a significant undertaking by the Works Section which require an extensive commitment by the entire Works group.

All of th