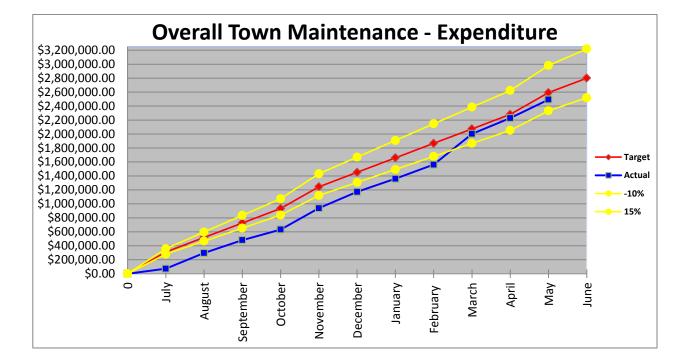

nd discussion was also held in relation to the attached' works schedule'.

#### **Resolution**:

That Council receive the June 2019 Infrastructure Services Monthly Council Report as presented.

| Moved: Cr Semple | Seconded: Cr Brennan | Carried |
|------------------|----------------------|---------|
|------------------|----------------------|---------|

#### Report

This month's Council report by Infrastructure Services details the following actual expenditure:

- Over all Capital Expenditure
- Over all Town Maintenance
- Road Maintenance
- RMPC & TMR Minor Works

\*Please see below the current expenditure profiles for various programs.

The lines shown represent:

- Yellow (15% above, 10% below target)
- Red (on target based on a "straight line approximation")
- Blue Actual expenditure







#### \$400,000.00 \$200,000.00

\$-

July

August

October

November

December

September

\$1,400,000.00 \$1,200,000.00 \$1,000,000.00 \$800,000.00 \$600,000.00

#### **Considerations**

#### 1. Corporate Plan

The delivery of the RIP relates to Council's 'Corporate Objective 5 – Planning and Delivering our Infrastructure Services' as part of Council's Corporate Plan.

February

March

January

April

May

June

#### 2. Policy and Legal Implications

The delivery of this program will be managed in such a way as all appropriate/applicable polices/legislation is complied with.

#### 3. Financial and Resource Implications

The delivery of the various works programs are a significant undertaking by the Works Section which require an extensive commitment by the entire Works group.

All o