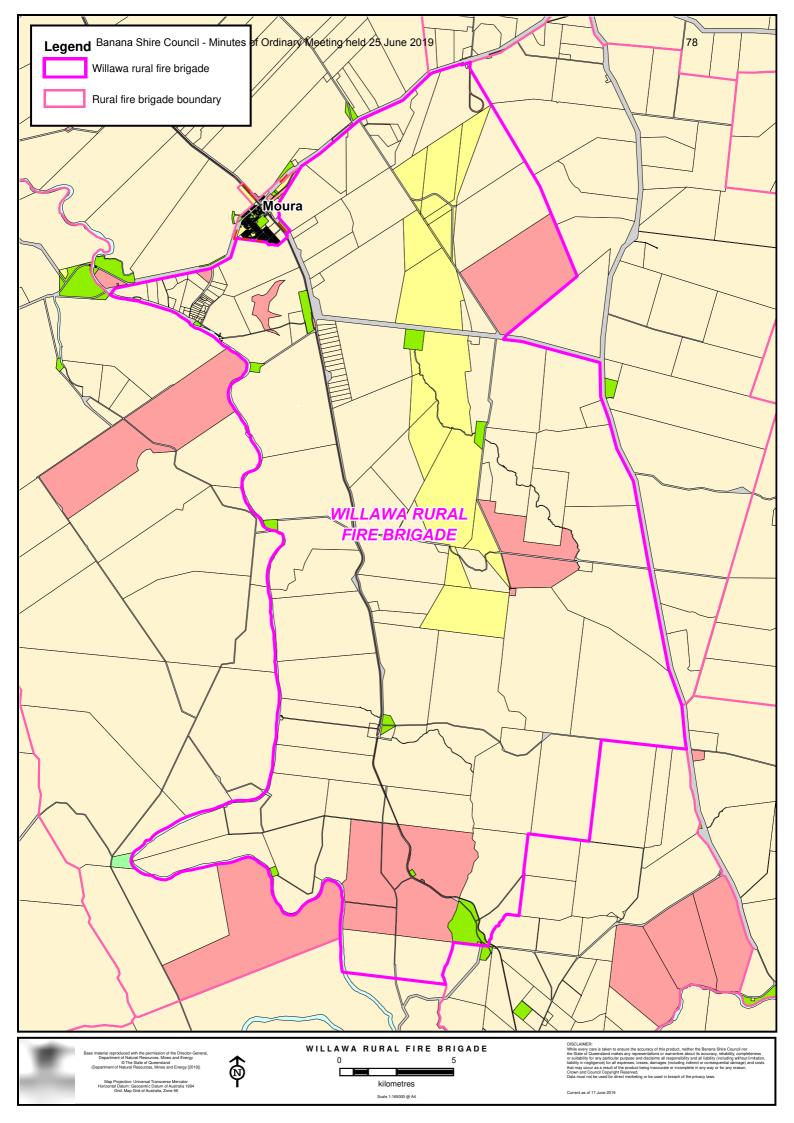

The rateable land to which the levy applies is all land located in the Willawa Rural Fire Brigade area as delineated on the attached map.
- b) The service, facility or activity for which the plan is made is the ongoing operation and maintenance of the Willawa Rural Fire Brigade, which provides fire-fighting services to an area which is not serviced by an urban fire brigade.
- c) The time for implementing the overall plan is 1 year.
- d) The estimated cost of implementing the overall plan is \$1,300.

The rateable land to be levied with the special charge specially benefits from the operation of the Willawa Rural Fire Brigade because it would not be otherwise serviced by fire-fighting services without Council providing on-going funding for the service.

Moved: Cr Leo

Seconded: Cr Boyce





### 8.1.5 SEPARATE CHARGE – ENVIRONMENTAL LEVY

Date:04 June 2019Author:Dave Steger – Manager Financial ServicesFile ID:84295Letter ID:Attachment:Minute No:OM004382

#### **Resolution**:

That pursuant to Section 94 of the Local Government Act 2009 and Section 103 of the Local Government Regulation 2012, Council make and levy a separate charge, (to be known as the "Environmental Levy"), in the sum of \$106.00 per rateable assessment, to be levied equally on all rateable land in the region for the purposes of defraying the cost of Council's Shire Wide Waste Strategy.

Moved: Cr Brennan

Seconded: Cr Snell

Carried

#### Report

A separate charge will be made and levied equally on all rateable land within the Shire to assist in defraying the cost of Council's Shire Wide Waste Strategy (whi