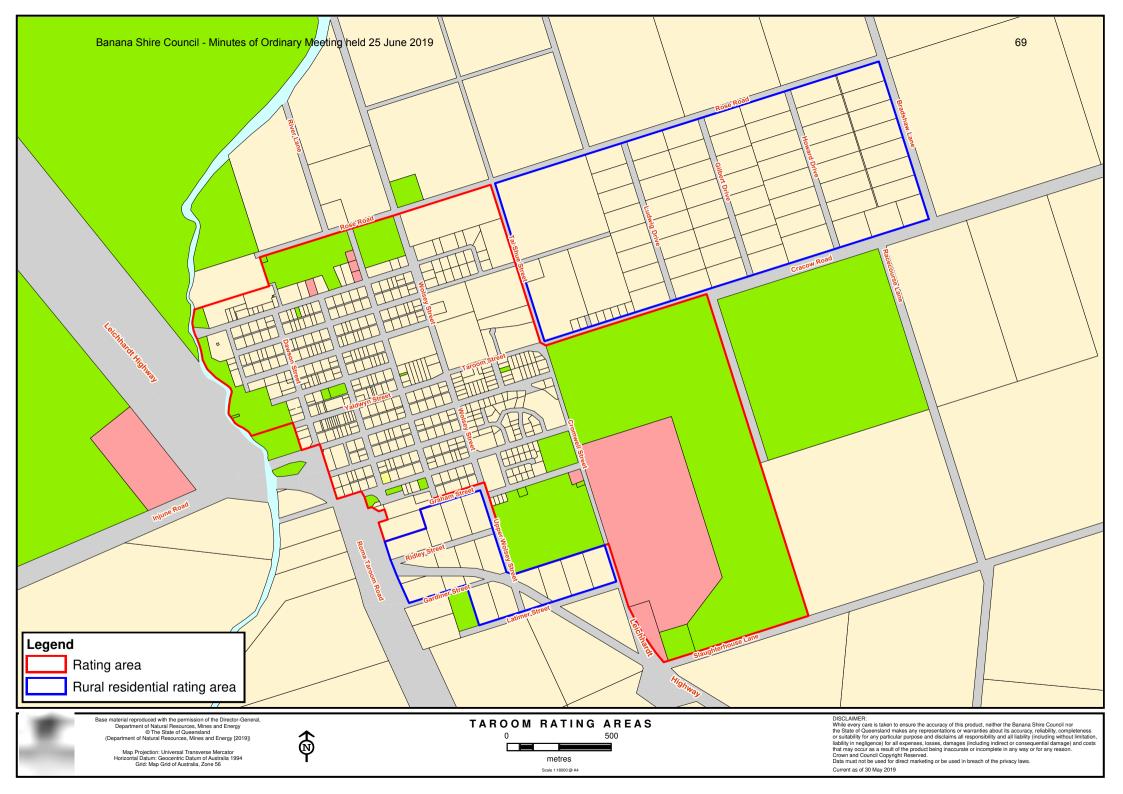

#### **Definitions**

Where reference is made to particular townships, regard should be had to the differential rating maps adopted by Council at its 2019/20 Budget meeting. These maps show the boundaries of each the townships in the Region.