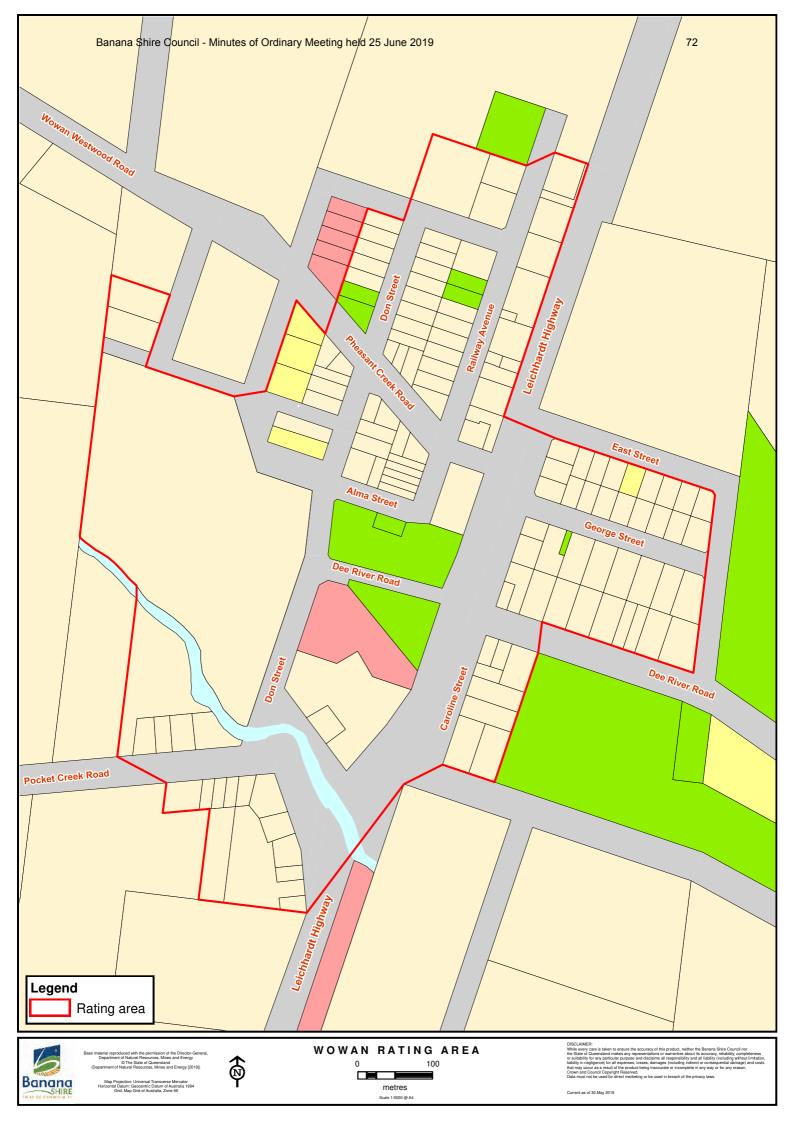

#### **Definitions**

Where reference is made to particular townships, regard should be had to the differential rating maps adopted by Council at its 2019/20 Budget meeting. These maps show the boundaries of each the townships in the Region.