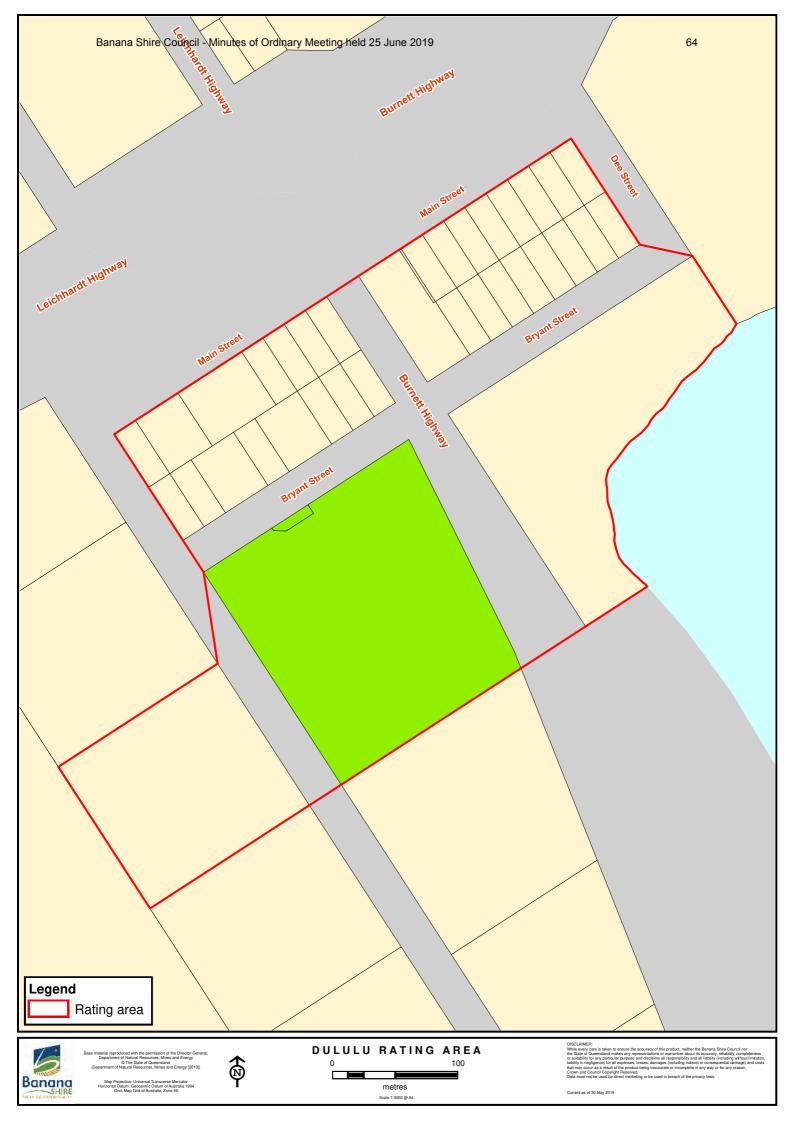

| Taroom Rural 1 - <\$300,000 | 15.00%                                           |

Moved: Cr Leo

Seconded: Cr Boyce

Carried

#### Summary:

Under Section 81 of the *Local Government Regulation 2012*, before a local government levies differential general rates it must decide the different categories of rateable land in the local government area.

The resolution must state: -

- (a) the rating categories of rateable land in the local government area; and
- (b) a description of each of the rating categories.

After the rating categories and descriptions have been decided, the local government must identify the rating category to which each parcel of rateable land in the local government area belongs. The local government may do so in any way it considers appropriate.















| Banana Shire Council - Minutes of Ordinary Meeting held 25 June 2019                                                                                                                                                                                                                                                                                                 | are callide