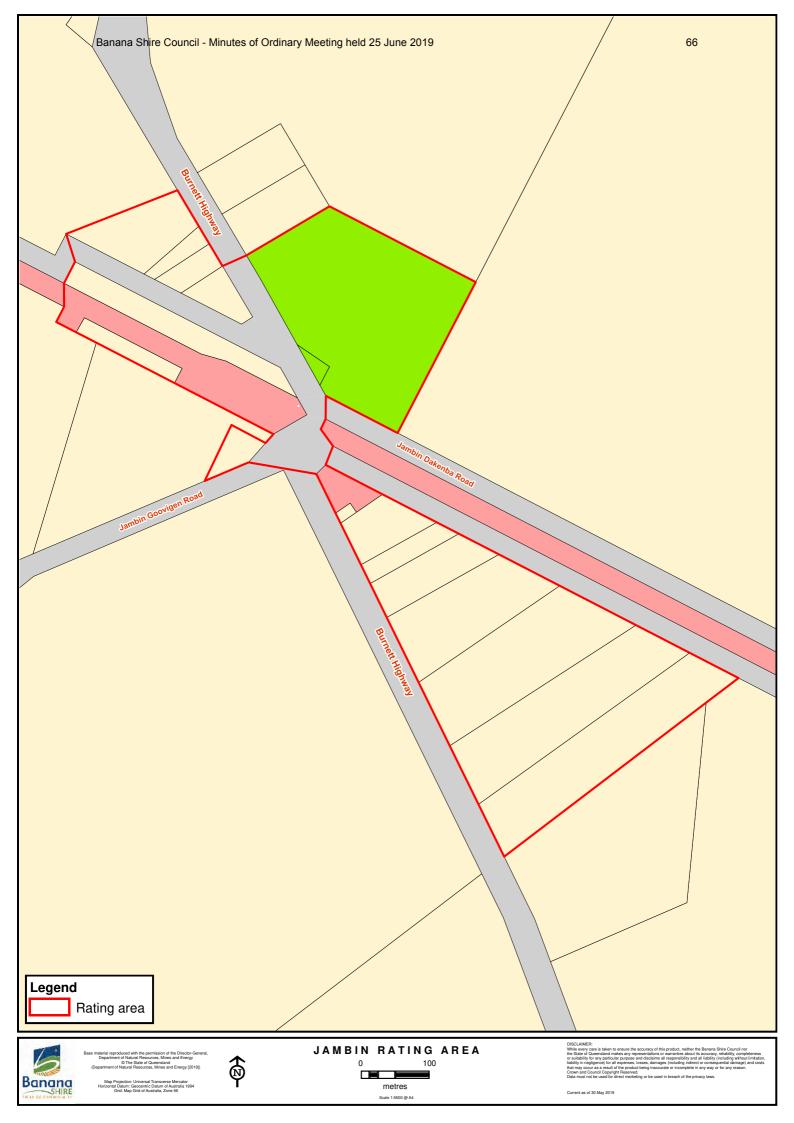

| Taroom Rural 1 - <\$300,000 | 15.00%                                           |

Moved: Cr Leo

Seconded: Cr Boyce

Carried

#### Summary:

Under Section 81 of the *Local Government Regulation 2012*, before a local government levies differential general rates it must decide the different categories of rateable land in the local government area.

The resolution must state: -

- (a) the rating categories of rateable land in the local government area; and
- (b) a description of each of the rating categories.

After the rating categories and descriptions have been decided, the local government must identify the rating category to which each parcel of rateable land in the local government area belongs. The local government may do so in any way it considers appropriate.















| Banana Shire Council - Minutes of Ordinary Meeting held 25 June 2019                                                                                                                                                                                                                                                                                                 | are callide