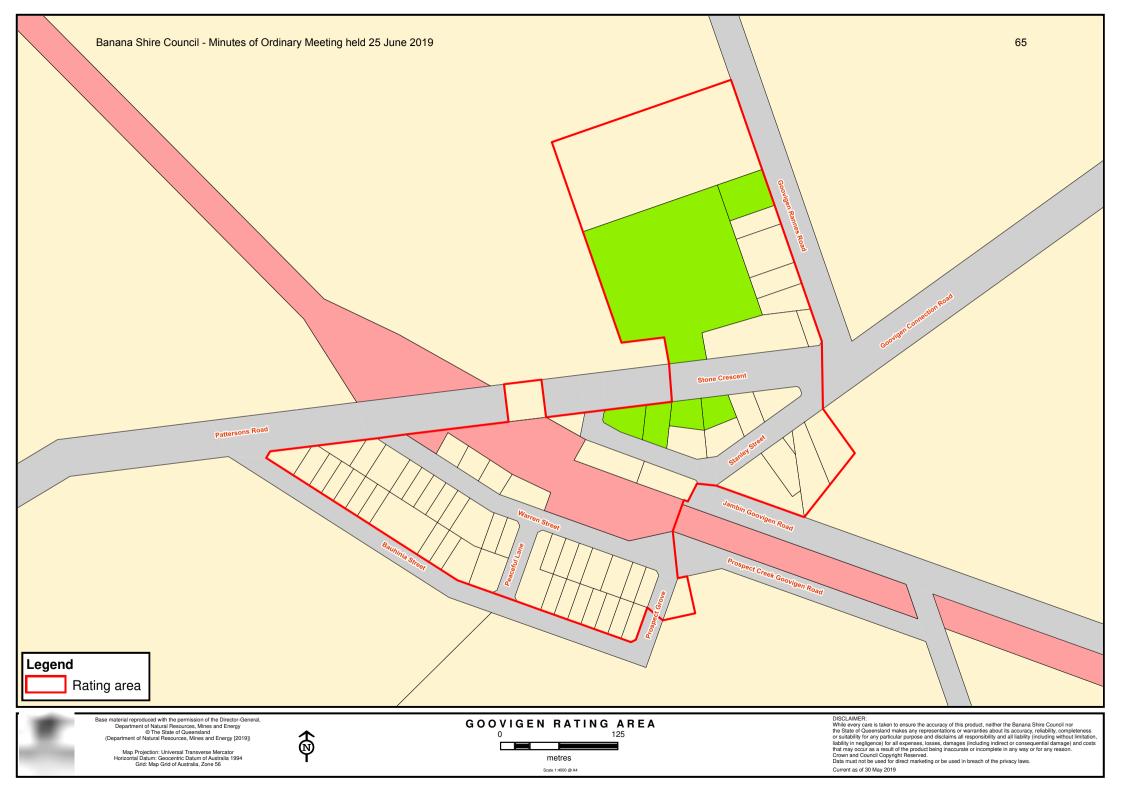

| Taroom Rural 1 - <\$300,000 | 15.00%                                           |

Moved: Cr Leo

Seconded: Cr Boyce

Carried

#### Summary:

Under Section 81 of the *Local Government Regulation 2012*, before a local government levies differential general rates it must decide the different categories of rateable land in the local government area.

The resolution must state: -

- (a) the rating categories of rateable land in the local government area; and
- (b) a description of each of the rating categories.

After the rating categories and descriptions have been decided, the local government must identify the rating category to which each parcel of rateable land in the local government area belongs. The local government may do so in any way it considers appropriate.















| Banana Shire Council - Minutes of Ordinary Meeting held 25 June 2019                                                                                                                                                                                                                                                                                                 | are callide