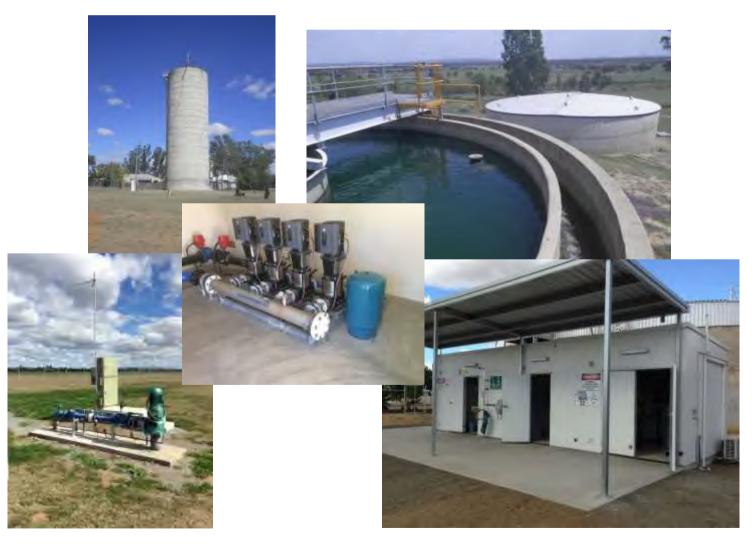

| TOURISM INFRASTRUCTURE<br>Lake Callide Retreat<br>Cracow                                                                                                                                                | Amenities block<br>Complete RV Park                                                                                                                                                                                                                                                                                                                                                                                                                                                                                                                                                                                                                  | \$100,000<br>\$70,000                                                                                                                                                                         |
|---------------------------------------------------------------------------------------------------------------------------------------------------------------------------------------------------------|------------------------------------------------------------------------------------------------------------------------------------------------------------------------------------------------------------------------------------------------------------------------------------------------------------------------------------------------------------------------------------------------------------------------------------------------------------------------------------------------------------------------------------------------------------------------------------------------------------------------------------------------------|-----------------------------------------------------------------------------------------------------------------------------------------------------------------------------------------------|
| WATER AND SEWERAGE<br>Moura<br>Thangool<br>Biloela<br>Biloela/Moura<br>Various<br>Moura<br>Biloela<br>Moura<br>Taroom<br>Theodore<br>Biloela<br>Biloela<br>Biloela<br>Moura<br>Taroom<br>Theodore       | Complete raw water intake and trunk<br>main<br>Water - Complete reservoir pump station<br>Water - Clarifier upgrade<br>Water - Finalise automated meter upgrade<br>Install SCADA<br>Water - Clarifier upgrade<br>Water infrastructure upgrades<br>Water infrastructure upgrades<br>Water infrastructure upgrades<br>Water infrastructure upgrades<br>Sewerage pump station Readon Street<br>Sewerage infrastructure upgrades<br>Sewerage infrastructure upgrades<br>Sewerage infrastructure upgrades<br>Sewerage infrastructure upgrades<br>Sewerage infrastructure upgrades<br>Sewerage infrastructure upgrades<br>Sewerage infrastructure upgrades | \$1,500,000<br>\$360,000<br>\$450,000<br>\$100,000<br>\$100,000<br>\$503,700<br>\$292,500<br>\$481,000<br>\$156,000<br>\$900,000<br>\$855,000<br>\$225,000<br>\$245,000<br>\$100,000          |
| ROADS AND INFRASTRUCTURE<br>Roads maintenance<br>Reseals<br>Bridge upgrades<br>Rural<br>Rural<br>Rural<br>Urban<br>Flood Mitigation<br>Disaster Management<br>Heavy vehicle access upgrades<br>Bikeways | Rural<br>Urban<br>Gravel resheeting<br>Construction<br>Floodways/culverts<br>Drainage<br>Theodore Access Road Water Treatment<br>Plant<br>2 way radio upgrade                                                                                                                                                                                                                                                                                                                                                                                                                                                                                        | \$5,750,000<br>\$1,340,000<br>\$492,000<br>\$1,128,000<br>\$1,250,000<br>\$3,940,000<br>\$452,000<br>\$452,000<br>\$452,000<br>\$1,360,000<br>\$220,000<br>\$75,000<br>\$890,000<br>\$234,000 |