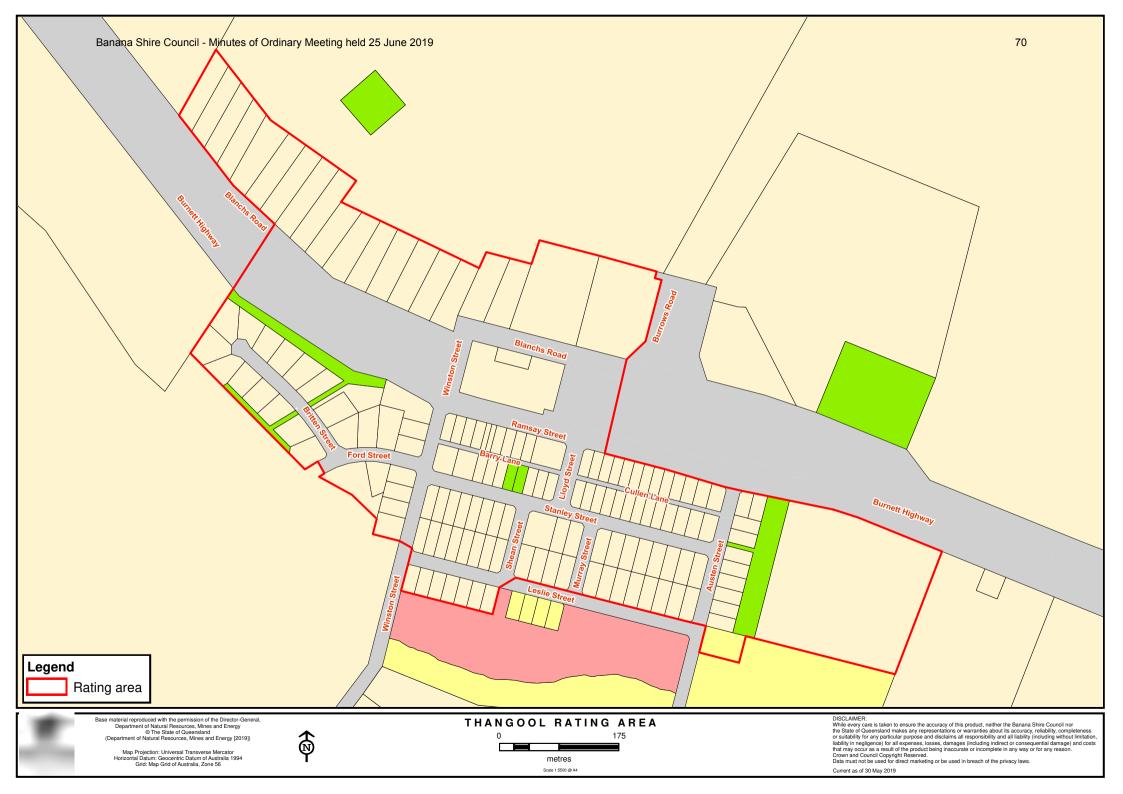

#### **Definitions**

Where reference is made to particular townships, regard should be had to the differential rating maps adopted by Council at its 2019/20 Budget meeting. These maps show the boundaries of each the townships in the Region.