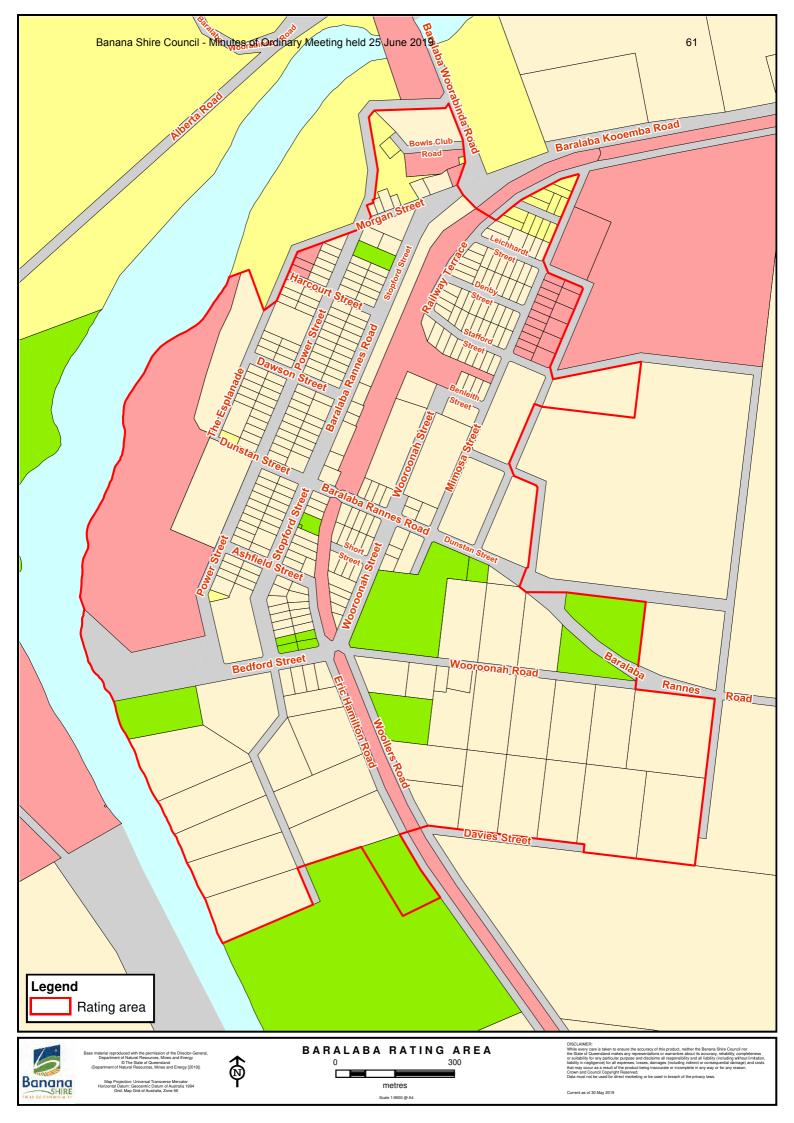

#### **Definitions**

Where reference is made to particular townships, regard should be had to the differential rating maps adopted by Council at its 2019/20 Budget meeting. These maps show the boundaries of each the townships in the Region.