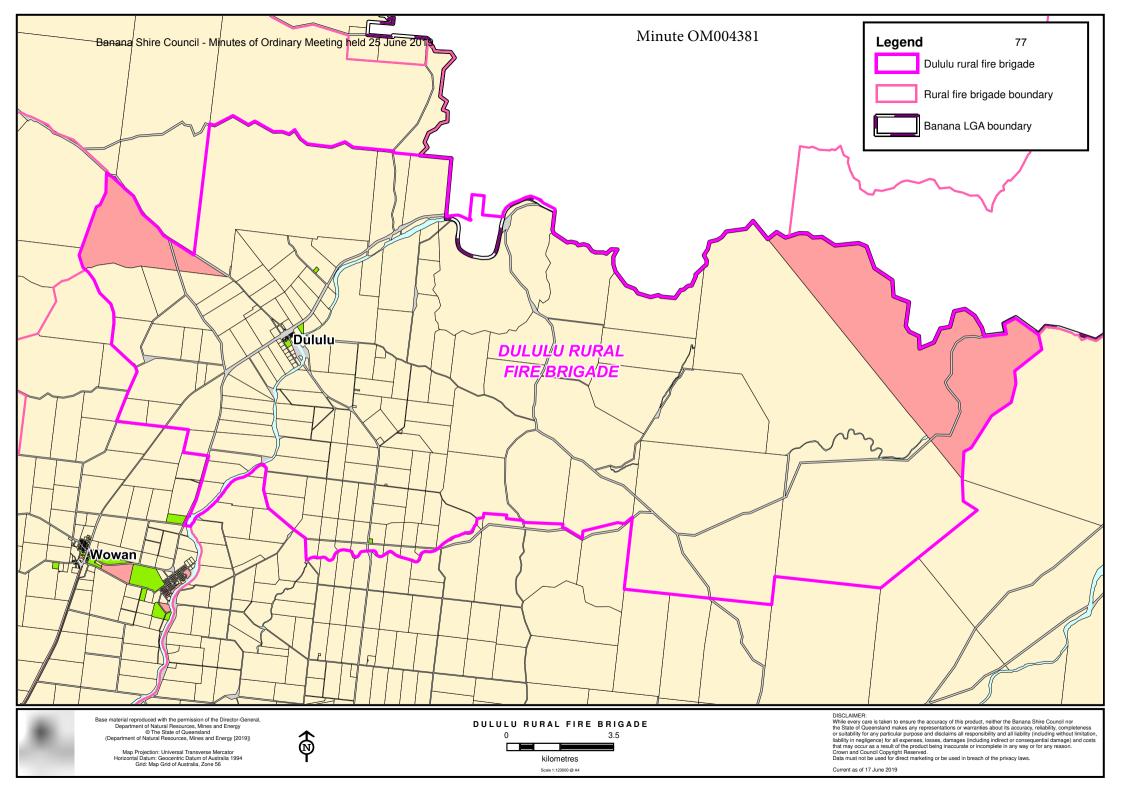

) The rateable land to which the levy applies is all land located in the Willawa Rural Fire Brigade area as delineated on the attached map.
- b) The service, facility or activity for which the plan is made is the ongoing operation and maintenance of the Willawa Rural Fire Brigade, which provides fire-fighting services to an area which is not serviced by an urban fire brigade.
- c) The time for implementing the overall plan is 1 year.
- d) The estimated cost of implementing the overall plan is \$1,300.

The rateable land to be levied with the special charge specially benefits from the operation of the Willawa Rural Fire Brigade because it would not be otherwise serviced by fire-fighting services without Council providing on-going funding for the service.

Moved: Cr Leo

Seconded: Cr Boyce





### 8.1.5 SEPARATE CHARGE – ENVIRONMENTAL LEVY

Date:04 June 2019Author:Dave Steger – Manager Financial ServicesFile ID:84295Letter ID:Attachment:Minute No:OM004382

#### **Resolution**:

That pursuant to Section 94 of the Local Government Act 2009 and Section 103 of the Local Government Regulation 2012, Council make and levy a separate charge, (to be known as the "Environmental Levy"), in the sum of \$106.00 per rateable assessment, to be levied equally on all rateable land in the region for the purposes of defraying the cost of Council's Shire Wide Waste Strategy.

Moved: Cr Brennan

Seconded: Cr Snell

Carried

#### Report

A separate charge will be made and levied equally on all rateable land within the Shire to assist in defraying the cost of Council's Shire Wide Waste Strategy (w