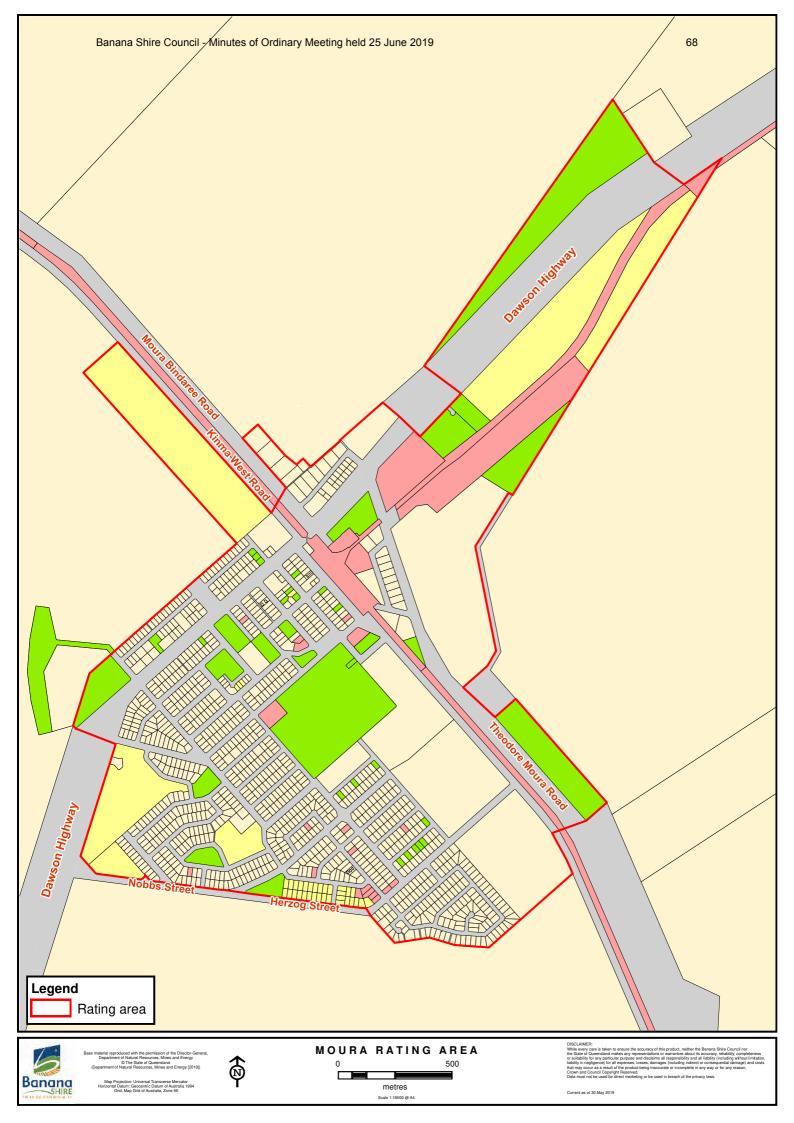

Australia 1994<br>Grid: Map Grid of Australia, Zone 56 | DISCLAIMER:<br>While every care is taken to ensure the accuracy of this product, neither the Banana Shire Council nor<br>the State of Queensland makes any representations or warranties about its accuracy, reliability, completeness<br>or suitability for any particular purpose and disclaims all responsibility and all tability (including without limitation,<br>liability in neigligence) for all expenses, losses, damages (including indirect or consequential damage) and costs<br>that may occur as a result of the product being inaccurate or incomplete in any way or for any reason.<br>Crown and Council Copyright Reserved.<br>Data must not be used for direct marketing or be used in breach of the privacy laws.<br>Current as of 03 May 2019 |











## 8.1.4.1 SPECIAL CHARGES – TAROOM RURAL WATER CONNECTION

Date:10 June 2019Author:Dave Steger – Manager Financial ServicesFile ID:84295Letter ID:Attachment:Minute No:OM004380

## **Resolution**:

Moved:

1. Pursuant to Section 94 of the Local Government Act 2009 and Section 94 of the Local Government Regulation 2012, Council make and levy a special charge (to be known as the "Taroom Rural Water Connection Special Charge") of \$1,000.00 per rateable assessment, to reimburse to the Council the cost of connecting the lands to be levied to Council's reticulated water supply system for Taroom.

The overall plan for the Taroom Rural Water Connection Special Charge was adopted at Council's 2016 budget meeting in the following terms:-

- a) The rateable land to which the levy applies i