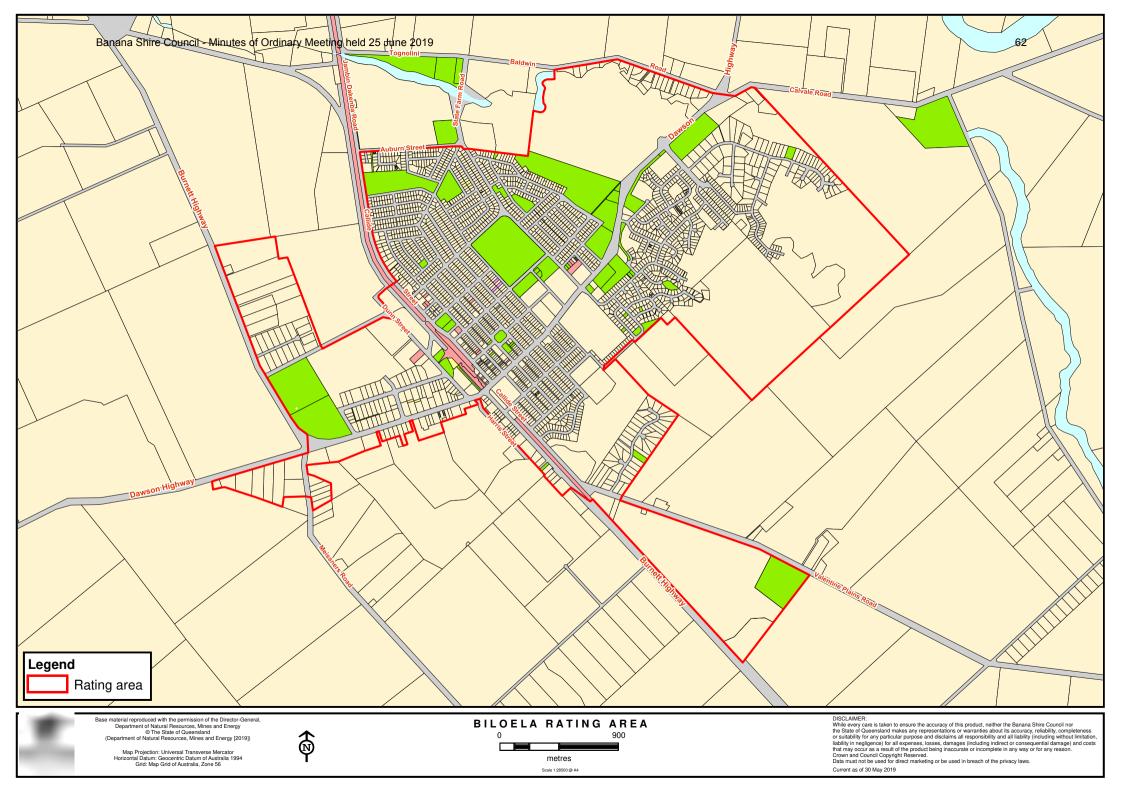

#### **Definitions**

Where reference is made to particular townships, regard should be had to the differential rating maps adopted by Council at its 2019/20 Budget meeting. These maps show the boundaries of each the townships in the Region.