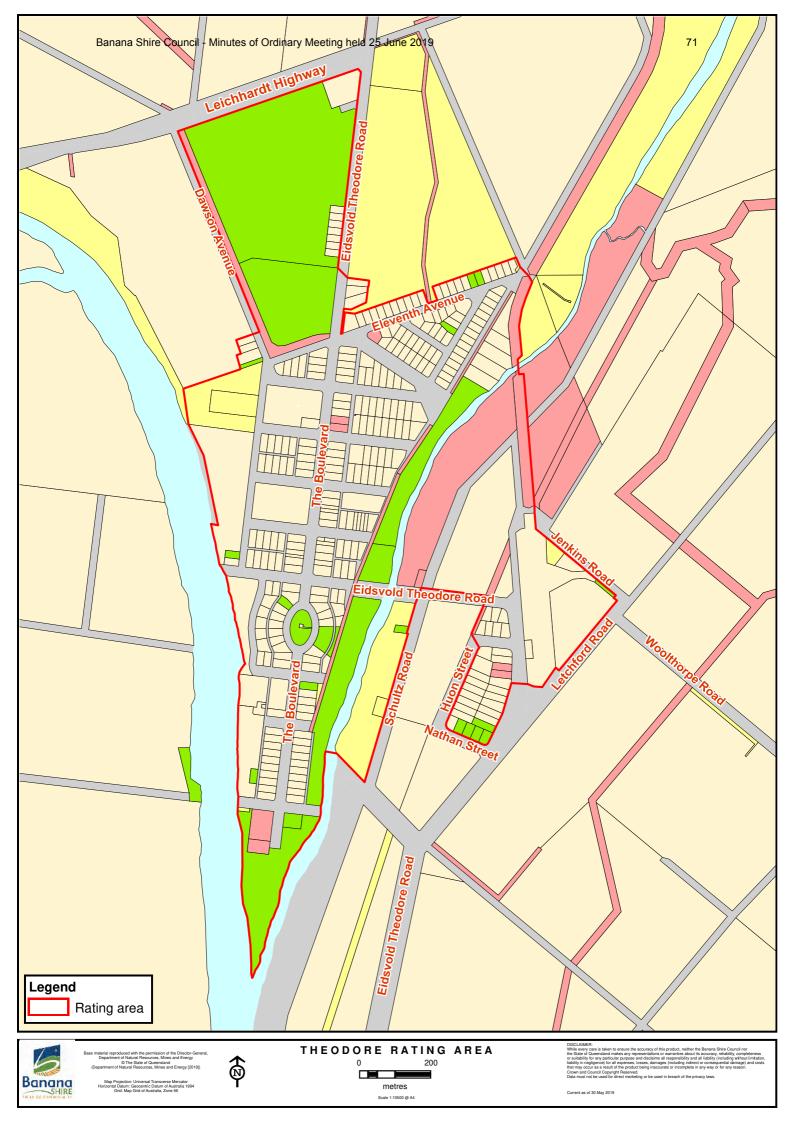

#### **Definitions**

Where reference is made to particular townships, regard should be had to the differential rating maps adopted by Council at its 2019/20 Budget meeting. These maps show the boundaries of each the townships in the Region.