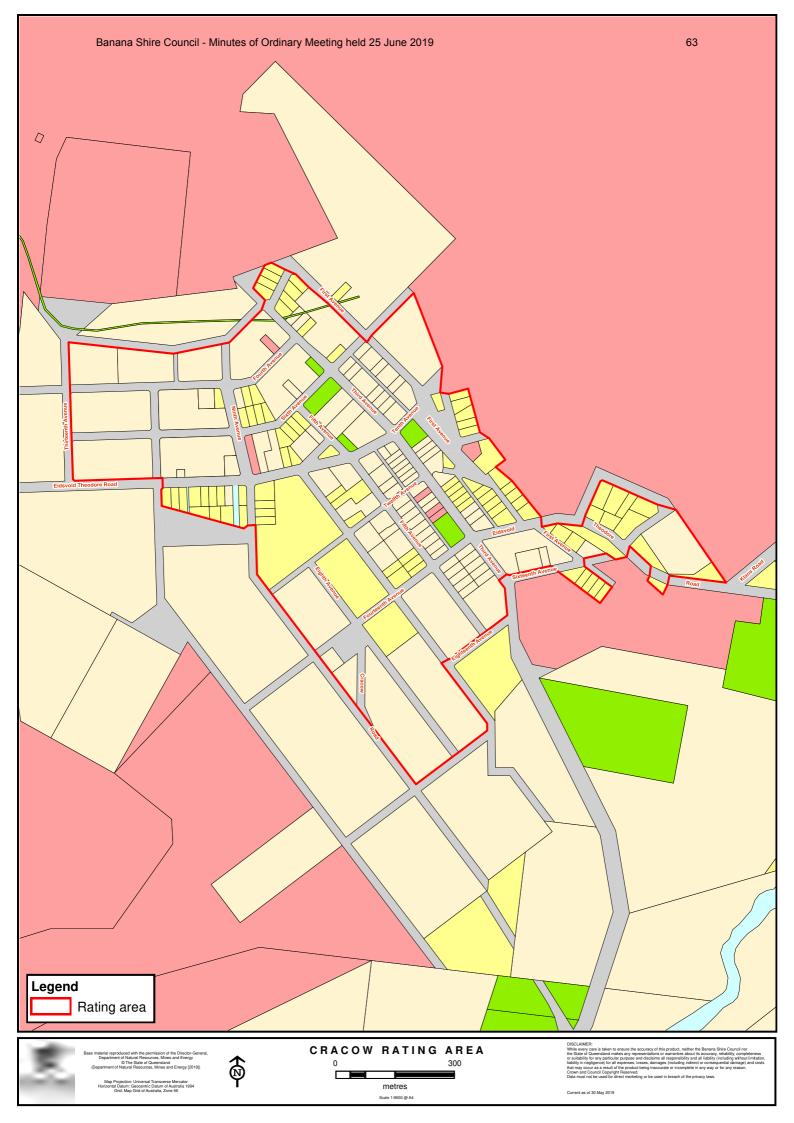

#### **Definitions**

Where reference is made to particular townships, regard should be had to the differential rating maps adopted by Council at its 2019/20 Budget meeting. These maps show the boundaries of each the townships in the Region.