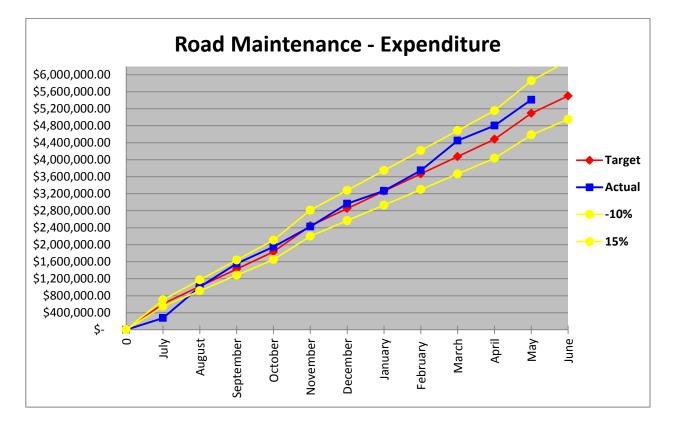

discussion was also held in relation to the attached' works schedule'.

#### **Resolution**:

That Council receive the June 2019 Infrastructure Services Monthly Council Report as presented.

| Moved: Cr Semple | Seconded: Cr Brennan | Carried |
|------------------|----------------------|---------|
|------------------|----------------------|---------|

#### Report

This month's Council report by Infrastructure Services details the following actual expenditure:

- Over all Capital Expenditure
- Over all Town Maintenance
- Road Maintenance
- RMPC & TMR Minor Works

\*Please see below the current expenditure profiles for various programs.

The lines shown represent:

- Yellow (15% above, 10% below target)
- Red (on target based on a "straight line approximation")
- Blue Actual expenditure







#### \$400,000.00 \$200,000.00

\$-

July

August

October

November

December

September

\$1,400,000.00 \$1,200,000.00 \$1,000,000.00 \$800,000.00 \$600,000.00

#### **Considerations**

#### 1. Corporate Plan

The delivery of the RIP relates to Council's 'Corporate Objective 5 – Planning and Delivering our Infrastructure Services' as part of Council's Corporate Plan.

February

March

January

April

May

June

#### 2. Policy and Legal Implications

The delivery of this program will be managed in such a way as all appropriate/applicable polices/legislation is complied with.

#### 3. Financial and Resource Implications

The delivery of the various works programs are a significant undertaking by the Works Section which require an extensive commitment by the entire Works group.

All of