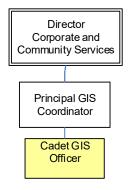

# Cadet Geographic Information Systems Officer Position Description

| POSITION DETAILS       |                                                                                                                      |                    |                          |  |
|------------------------|----------------------------------------------------------------------------------------------------------------------|--------------------|--------------------------|--|
| Position Title:        | Cadet Geographic Information Systems Officer                                                                         |                    |                          |  |
| Classification:        | 1-2                                                                                                                  | Position Status:   | Max term (up to 4 years) |  |
| Employment Conditions: | Queensland Local Government Industry Award (Stream A) – State 2017<br>Banana Shire Council Enterprise Agreement 2018 |                    |                          |  |
| Department:            | Corporate and Community Services                                                                                     | Location:          | Council Office, Biloela  |  |
| Reports to:            | Principal GIS Coordinator                                                                                            | Number of reports: | 0                        |  |

# **ORGANISATIONAL REPORTING ARRANGEMENTS**