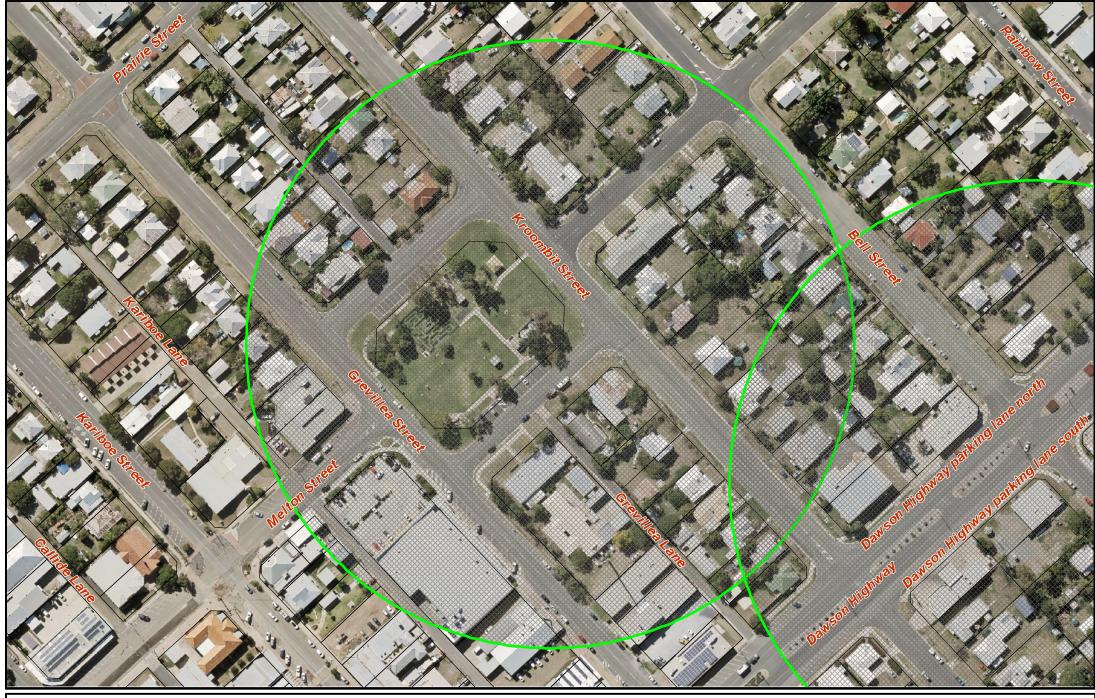

ً

MAGPIE DEFENSIVE ZONE MELTON PARK BILOELA 0 100

metres Scale 1:1750 @ A4

DISCLAIMER: While every care is taken to ensure the accuracy of this product, neither the Banana Shire Council n or the State of Queensland makes any representations or warranties about its accuracy, reliability, completeness or suitability for any particular purpose and disclaims all responsibility and all liability (incluid ng without limitation, liability in negligence) for all expresses, losses, damages (incluid) indirect or consequential dama ge) and costs that may occur as a result of the product being inaccurate or incomplete in any way or for any reason. Crown and Council Copyright Reserved. Data must not be used for direct marketing or be used in breach of the privacy laws.