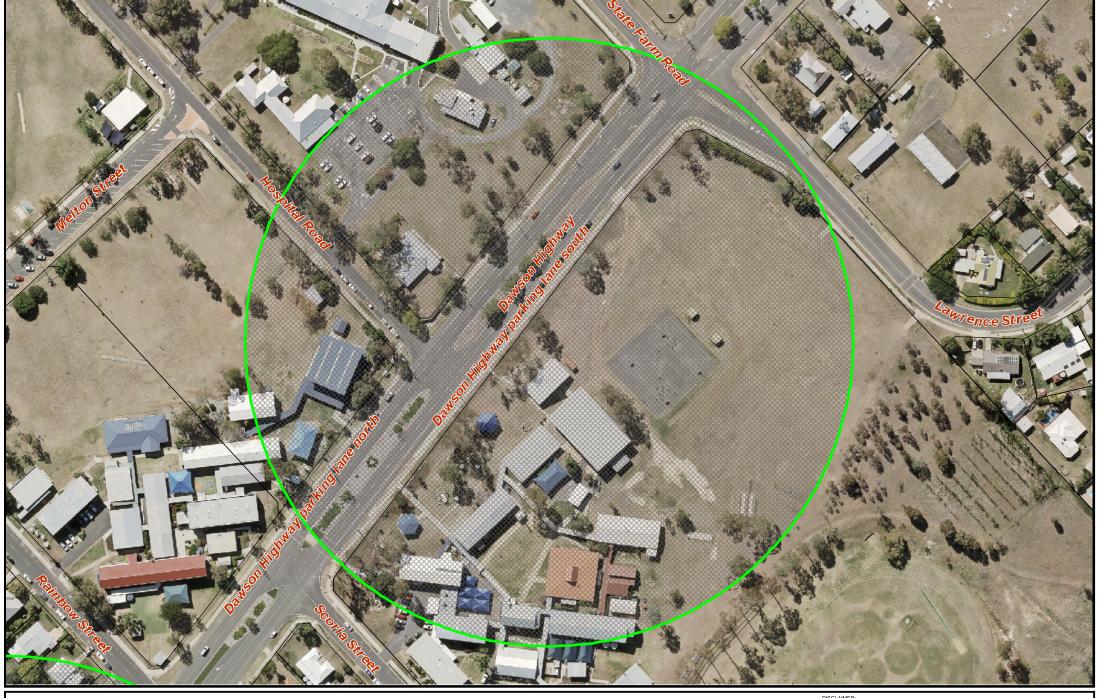

Base material reproduced with the permission of the Director-General, Department of Natural Resources, Mines and Energy © The State of Queensland (Department of Natural Resources, Mines and Energy [2022])

Map Projection: Universal Transverse Mercator Horizontal Datum: Geocentric Datum of Australia 1994 Grid: Map Grid of Australia, Zone 56

DISCLAIMER:

While every care is taken to ensure the accuracy of this product, neither the Banana Shire Council nor the State of Queensland makes any representations or warranties about its accuracy, reliability, completeness or suitability for any particular purpose and disclaims all responsibility and all liability including without limitation, liability in regigeneop for all exponses, losses, damages (including indirect or consequential dama ge) and costs that may occur as a result of the product being inaccurate or incomplete in any way or for any reason.

Crown and Council Copyright Reserved.

Data must not be used for direct marketing or be used in breach of the privacy laws.

GISWR:2022165 Date:05/10/2022