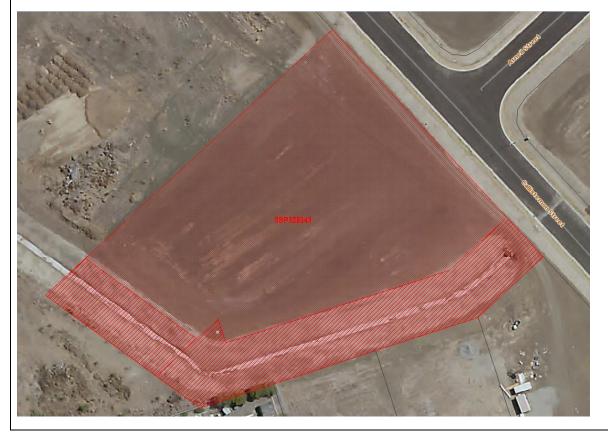

#### Scope of work:

Banana Shire Council has recently completed stage three of the Readon St Commercial Development.

Council currently has one parcel of Freehold land available for sale or for lease or Lease to Purchase Option

(Lot 9SP328343 - Callistemon St).

This site is currently zoned as Industry as show in Council's Planning Scheme 2021.

This site has a stormwater easement on the SE & SW Side of the Property.

The site is 13,390m2 in size (1.3390 Ha).