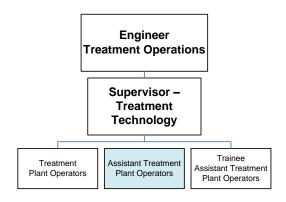

# ORGANISATIONAL REPORTING ARRANGEMENTS

| POSITION DETAILS                                                                                                              |                                                                               |                   |         |  |  |
|-------------------------------------------------------------------------------------------------------------------------------|-------------------------------------------------------------------------------|-------------------|---------|--|--|
| Position Title:                                                                                                               | Assistant Treatment Plant Operator                                            |                   |         |  |  |
| Classification:                                                                                                               | Level 5-6 (depending on treatment plant) Position Status: Permanent Full Time |                   |         |  |  |
| EmploymentQueensland Local Government (Stream B) Award – State 2017Conditions:Banana Shire Council Certified Agreement – 2021 |                                                                               |                   |         |  |  |
| Department:                                                                                                                   | Council Services                                                              | Location:         | Biloela |  |  |
| Reports to:                                                                                                                   | Supervisor – Treatment Technology                                             | Number of reports | 0       |  |  |