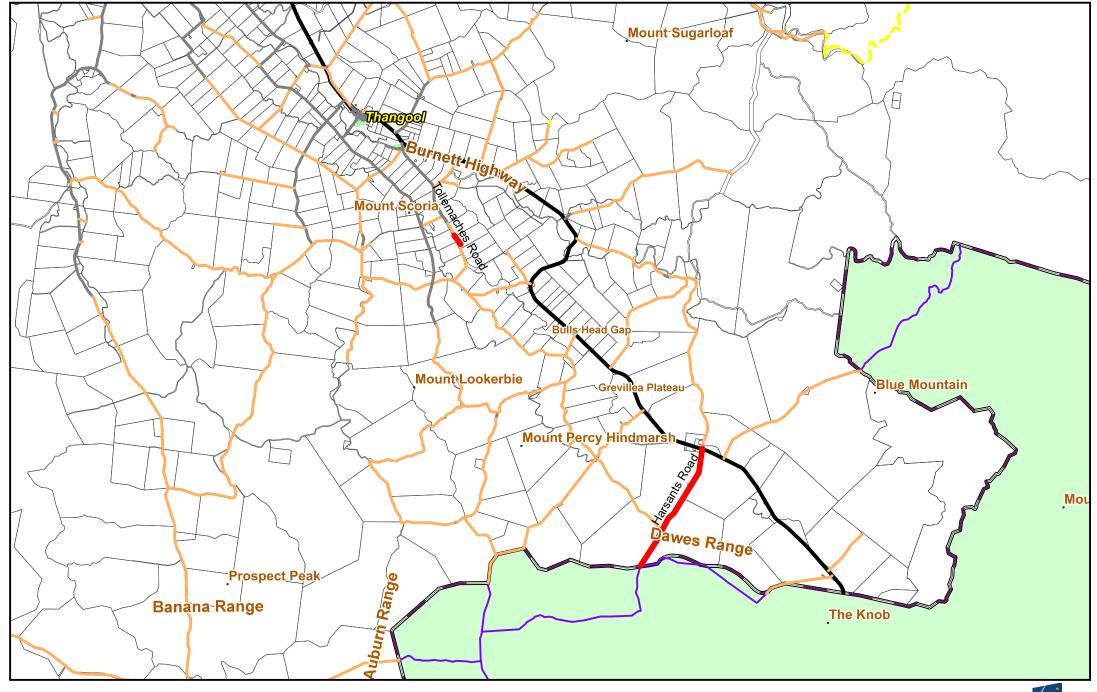

Scale 1 : 198,109 (A4 Original Size)
Transverse Mercator projection, GDA94, MGA Zone 56