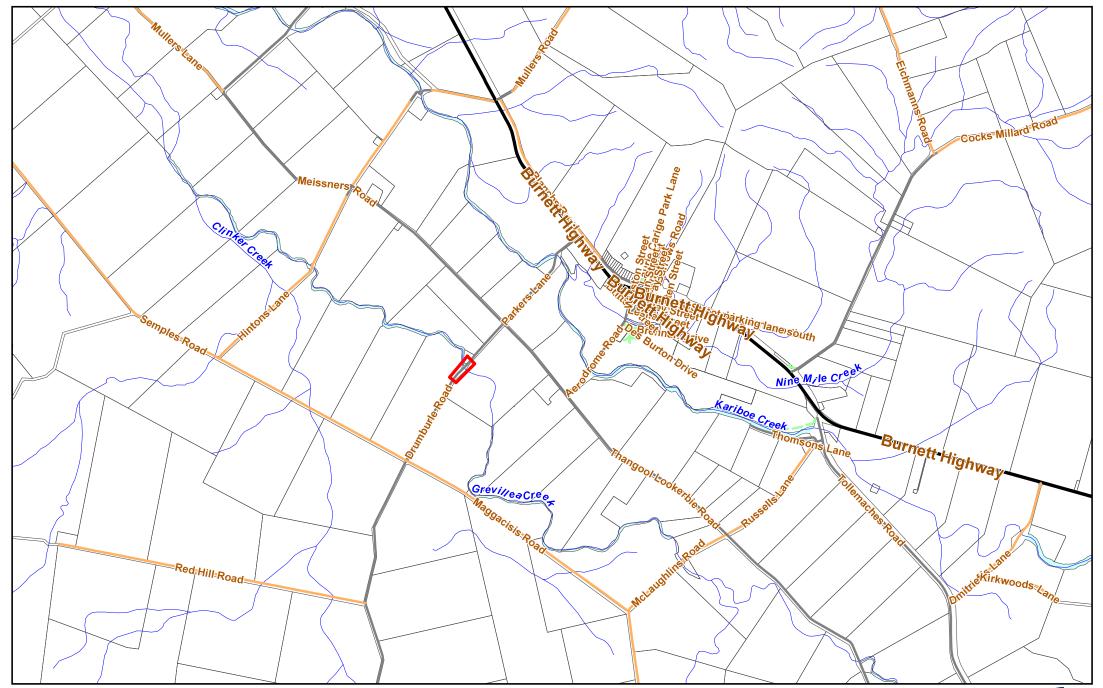

This publication has been produced by Banana Shire Council and is based on cadastral data provided by and used with the permission of the Department of Natural Resources and Mines [2023].

© Banana Shire Council and The State of Queensland (Department of Natural Resources and Mines) [2023].

Banana Shire Council and The Department of Natural Resources and Mines give no warranty in relation to the data (including accuracy, reliability, completeness or suitability) and accept no liability (including without limitation, liability in negligence) for any loss, damage or costs (including consequential damage) relating to any use of the data. kilometres Scale 1 : 47,252 (A4 Original Size)

Transverse Mercator projection, GDA94, MGA Zone 56

**Locality Plan** 