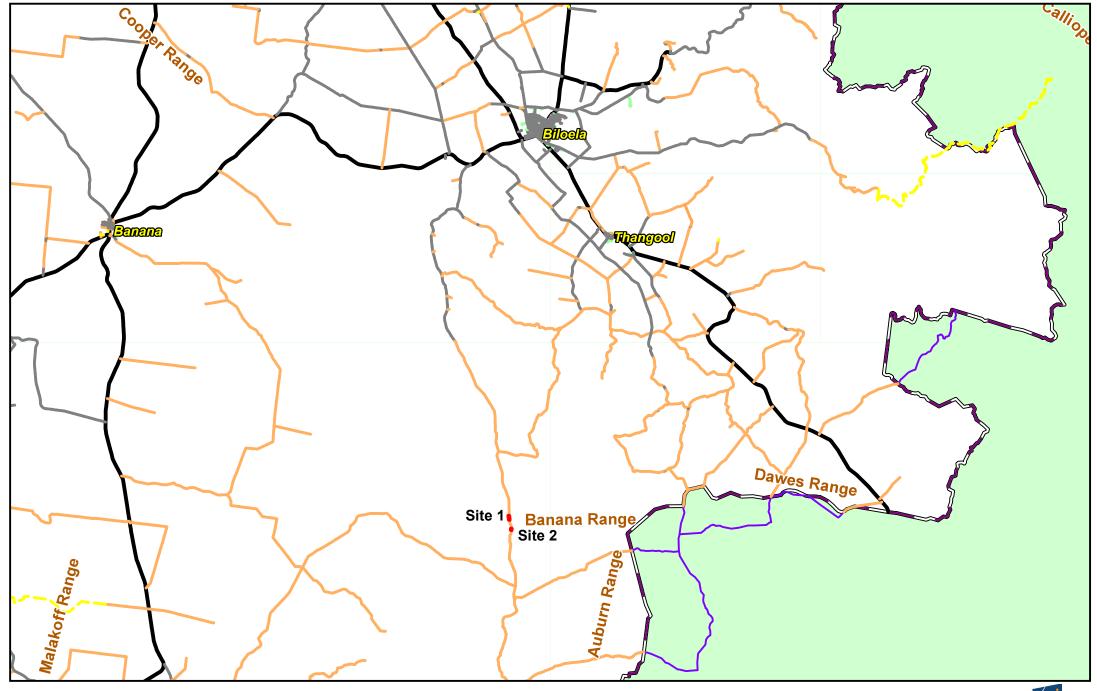

Scale 1: 343,017 (A4 Original Size)
Transverse Mercator projection, GDA94, MGA Zone 56