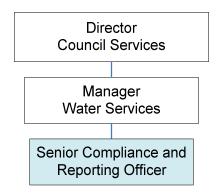

## Senior Compliance and Reporting Officer POSITION DESCRIPTION

| POSITION DETAILS          |                                                                                                              |                    |                     |  |
|---------------------------|--------------------------------------------------------------------------------------------------------------|--------------------|---------------------|--|
| Position Title:           | Senior Compliance and Reporting Officer                                                                      |                    |                     |  |
| Classification:           | Level 6                                                                                                      | Position Status:   | Permanent Full Time |  |
| Employment<br>Conditions: | Queensland Local Government (Stream A) Award – State 2017<br>Banana Shire Council Certified Agreement – 2021 |                    |                     |  |
| Department:               | Council Services                                                                                             | Location:          | Biloela             |  |
| Reports to:               | Manager Water Services                                                                                       | Number of reports: | 0                   |  |

#### **ORGANISATIONAL REPORTING ARRANGEMENTS**