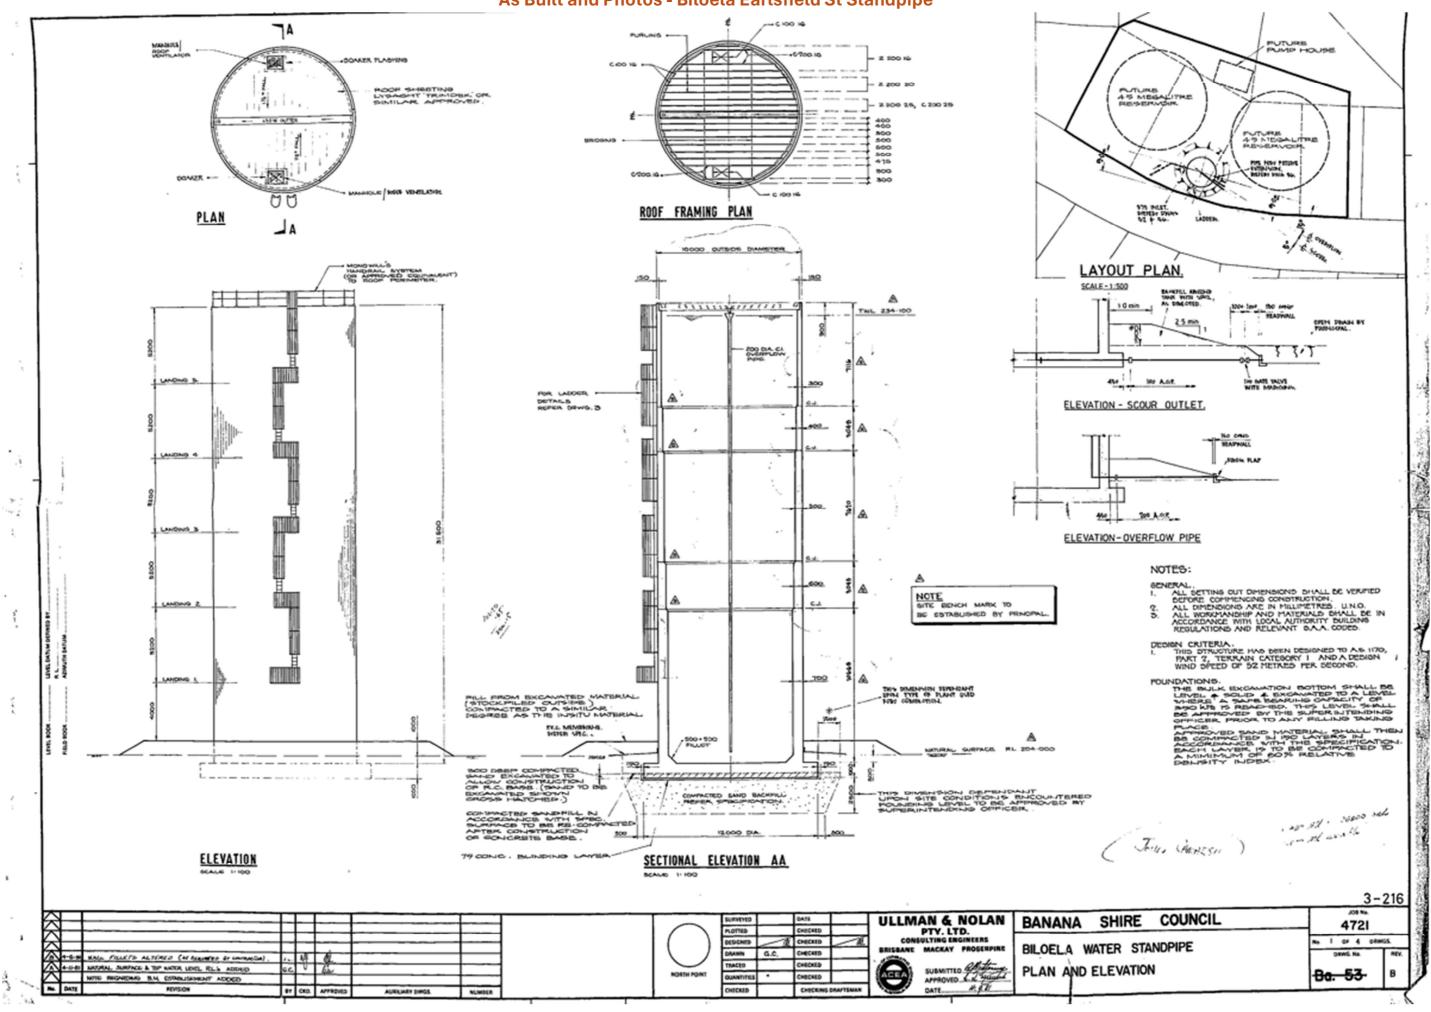

## As Built and Photos - Biloela Earlsfield St Standpipe

Photos of Reservoir, the Roof and Access Hatch