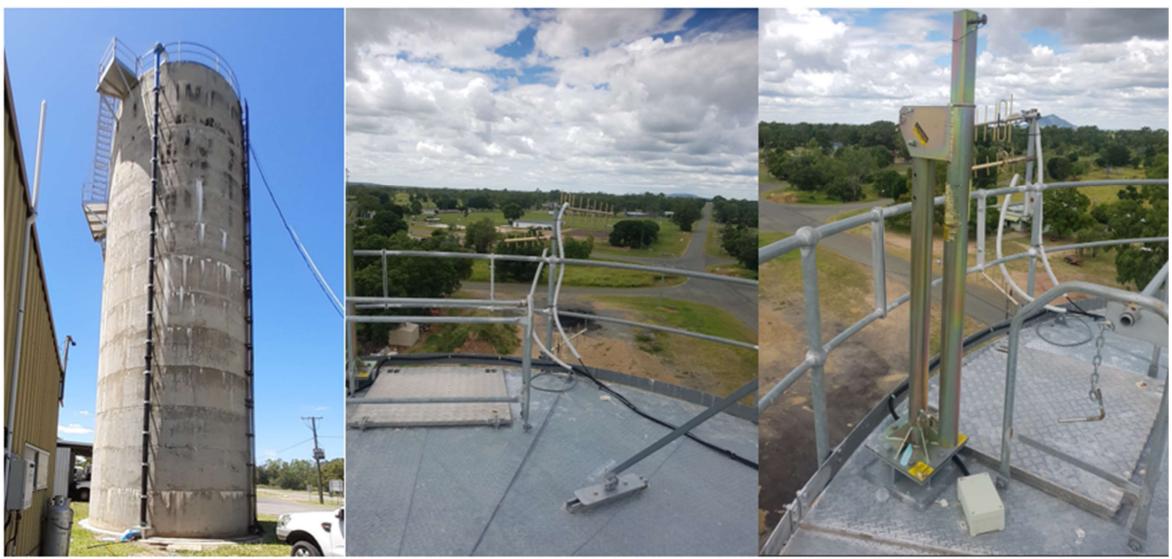

## As Built and photos - Baralaba Standpipe

Microfilm Services

Photos Baralaba Standpipe, New Roof, and Access Hatch

Photos Baralaba Standpipe, Old ladder, and Old Roof Beams