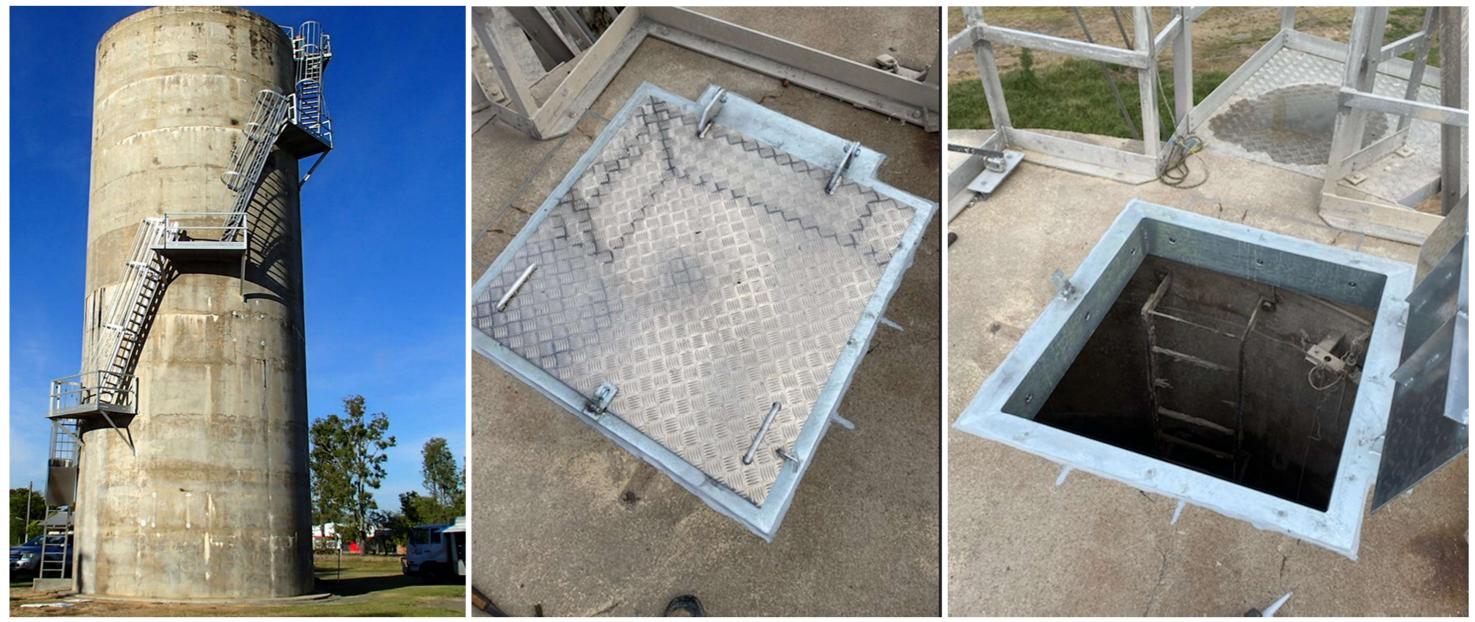

## As Built and photos - Baralaba Standpipe

Microfilm Services

Photos Baralaba Standpipe, New Roof, and Access Hatch

Photos Baralaba Standpipe, Old ladder, and Old Roof Beams