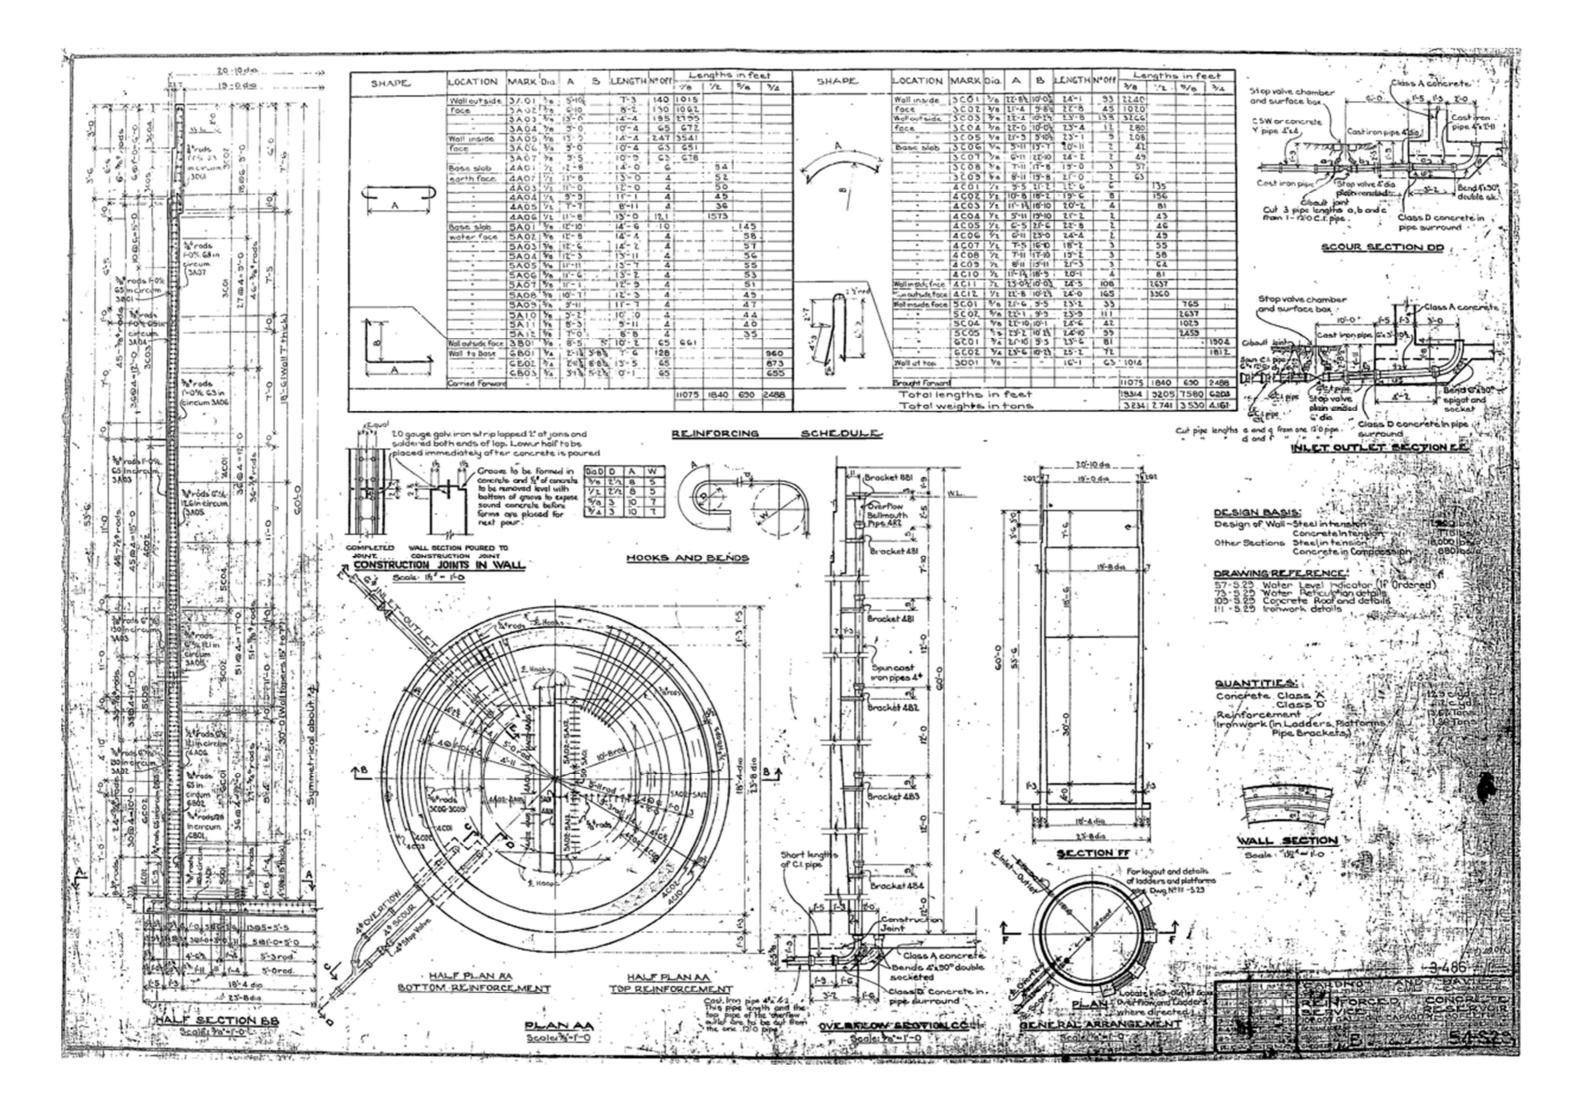

## As Built and Photos for Biloela Low Zone Standpipe

Photos Low Zone Standpipe Reservoir and Existing Internal Ladder

Photos Low Zone Standpipe New Roof and Access Hatch

|                                   |                   |      |                                               |          |                                  | 1.1.2.0.1.1 | _                     |
|-----------------------------------|-------------------|------|-----------------------------------------------|----------|----------------------------------|-------------|-----------------------|
|                                   |                   |      |                                               |          |                                  |             |                       |
|                                   | в                 | С    | LENGTH                                        | N٩       | TOT                              | AL<br>3/4"  |                       |
|                                   | 440<br>440        |      | 9'-0<br>11'-3                                 | 38<br>19 | 342<br>214                       |             |                       |
|                                   | 4 <sup>1</sup> 0  |      | 27-6                                          | 2        | . 55                             | 1.77.       |                       |
| .,                                | 4′-0              |      | 54                                            | 4        | 22                               |             | ina<br>Maria<br>Maria |
| 0                                 |                   |      | 4-7                                           | 1        | 5                                |             |                       |
| 00000                             |                   |      | 8'-3<br>13'-0<br>17'-9<br>22'-5               |          | 9<br> 3<br> 8<br>23              |             |                       |
| 00001140510%                      | 4456990           |      | 14-7<br>16-1<br>19-4<br>21-8<br>21-5<br>20-11 | 22223-   | 30<br>33<br>39<br>44<br>65<br>21 | •           | 1.<br>                |
| 9版0                               | 740<br>749<br>846 |      | 22'-4<br>24'-8<br>17'-7                       | 222      | 45<br>50<br>30                   |             | · base                |
| C                                 | 344.              | 4-0  | 29'-4                                         | 3        | 88                               |             |                       |
| 0                                 | 2-10              | 4′-0 | 2.84-10                                       | 4        | IIG                              |             |                       |
| 0                                 | 3-4               | 440  | 20′-8                                         | ۱        | 2.1                              |             |                       |
| G                                 | 2 <del>′</del> 6  |      | 12-0                                          | ł        |                                  | 12          |                       |
| TOTAL 1289 12                     |                   |      |                                               |          |                                  |             |                       |
| s A.<br>diameters and bent around |                   |      |                                               |          |                                  |             |                       |
| u.yds. 2-1.81 Quook               |                   |      |                                               |          |                                  |             |                       |