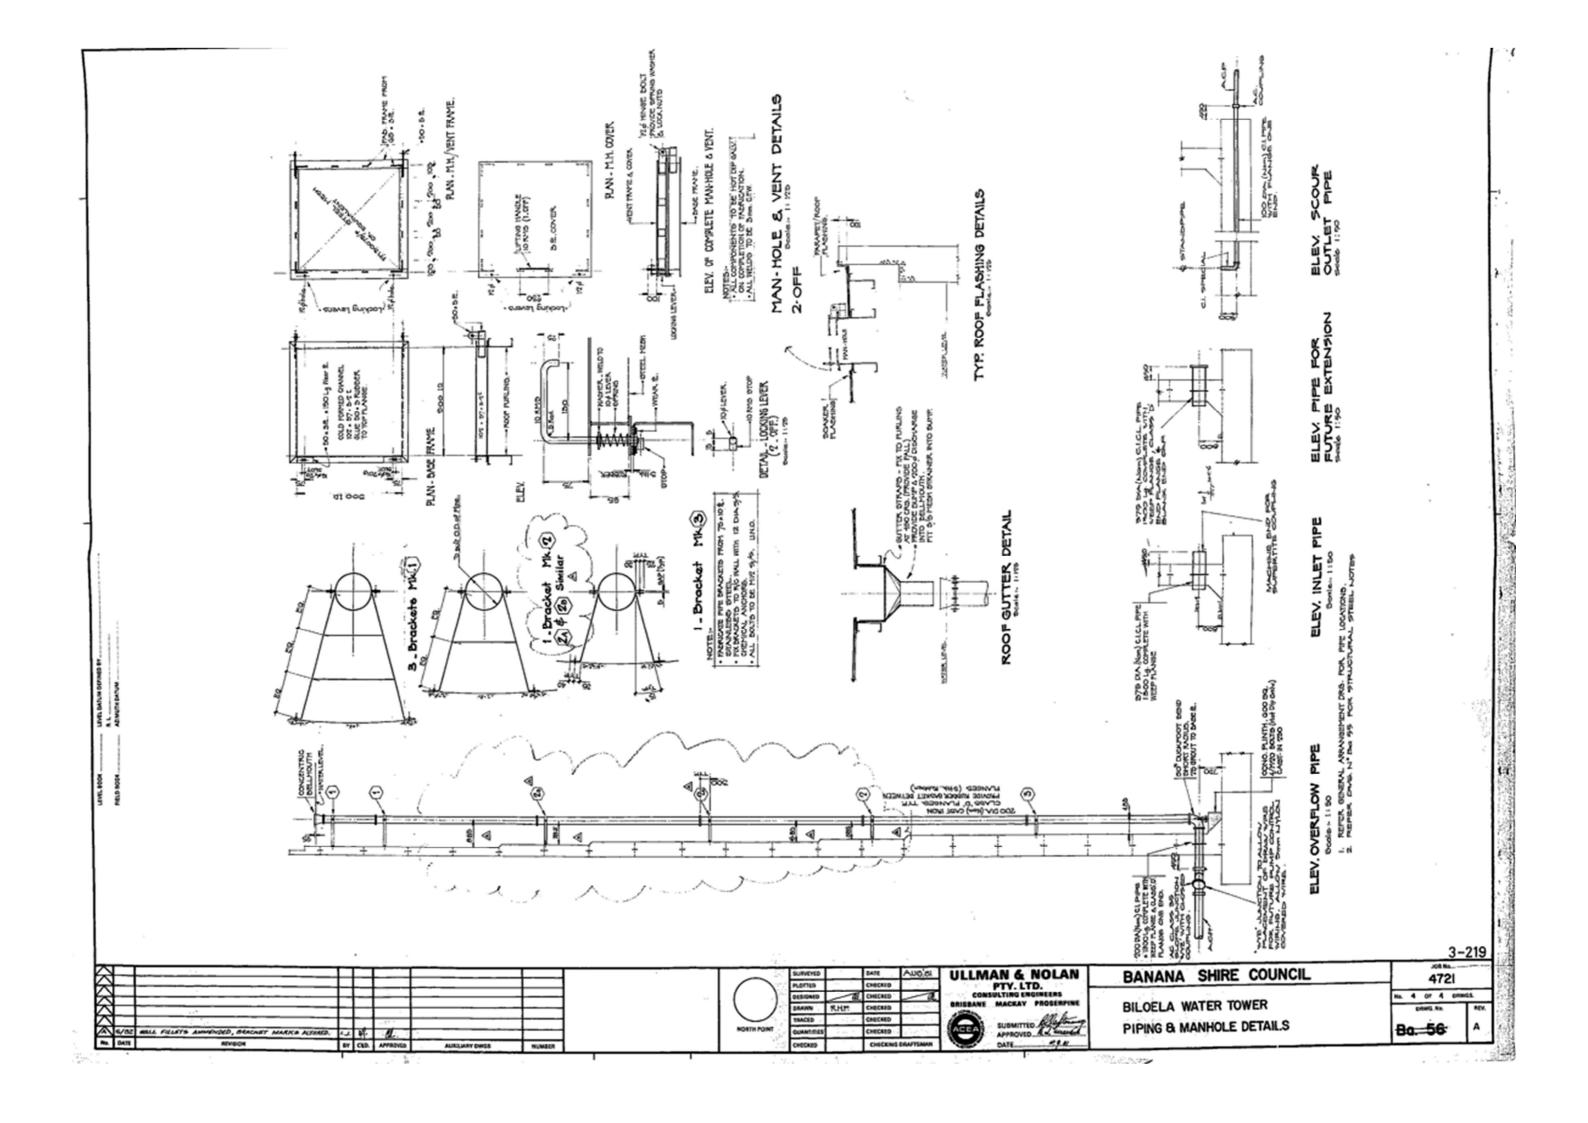

## As Built and Photos - Biloela Earlsfield St Standpipe

Photos of Reservoir, the Roof and Access Hatch