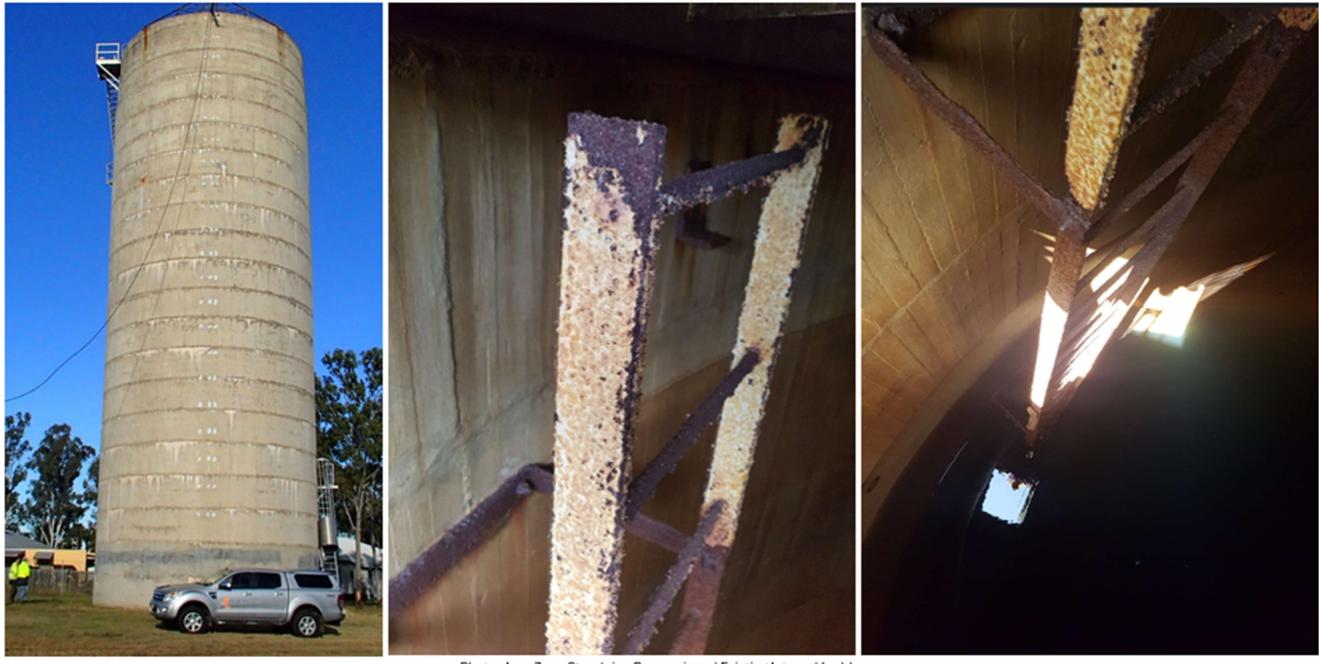

## As Built and photos - Baralaba Standpipe

Microfilm Services

Photos Baralaba Standpipe, New Roof, and Access Hatch

Photos Baralaba Standpipe, Old ladder, and Old Roof Beams