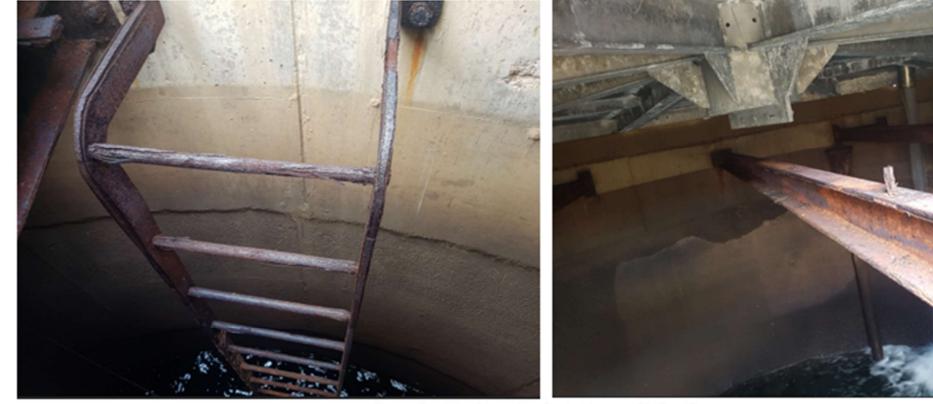

## As Built and photos - Baralaba Standpipe

Microfilm Services

Photos Baralaba Standpipe, New Roof, and Access Hatch

Photos Baralaba Standpipe, Old ladder, and Old Roof Beams