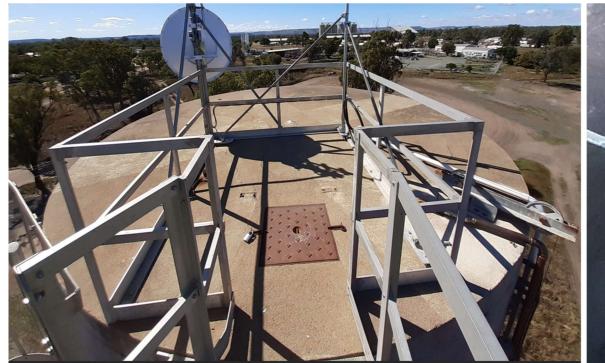

## As Built and Photos - Biloela Earlsfield St Standpipe

Photos of Reservoir, the Roof and Access Hatch