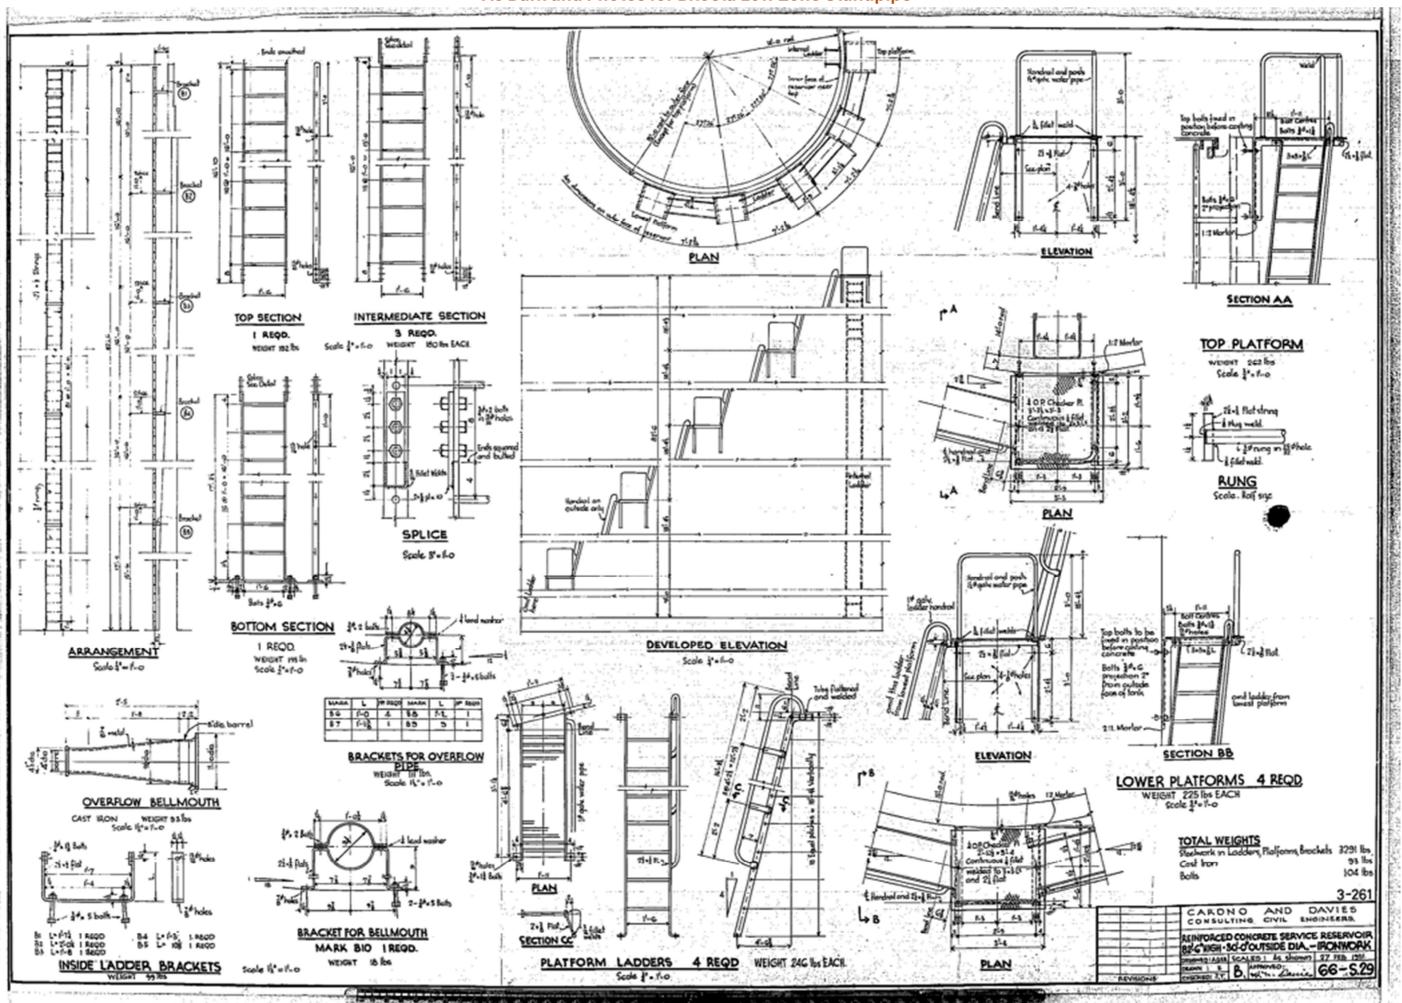

## As Built and Photos for Biloela Low Zone Standpipe

Photos Low Zone Standpipe Reservoir and Existing Internal Ladder

Photos Low Zone Standpipe New Roof and Access Hatch

|                                   |                   |      |                                               |          |                                  | 1.1.2.0.1.1 | _                     |
|-----------------------------------|-------------------|------|-----------------------------------------------|----------|----------------------------------|-------------|-----------------------|
|                                   |                   |      |                                               |          |                                  |             |                       |
|                                   | в                 | С    | LENGTH                                        | N٩       | TOT                              | AL<br>3/4"  |                       |
|                                   | 440<br>440        |      | 9'-0<br>11'-3                                 | 38<br>19 | 342<br>214                       |             |                       |
|                                   | 4 <sup>1</sup> 0  |      | 27-6                                          | 2        | . 55                             | 1.77.       |                       |
| .,                                | 4′-0              |      | 54                                            | 4        | 22                               |             | ina<br>Maria<br>Maria |
| 0                                 |                   |      | 4-7                                           | 1        | 5                                |             |                       |
| 00000                             |                   |      | 8'-3<br>13'-0<br>17'-9<br>22'-5               |          | 9<br> 3<br> 8<br>23              |             |                       |
| 00001140510%                      | 4456990           |      | 14-7<br>16-1<br>19-4<br>21-8<br>21-5<br>20-11 | 22223-   | 30<br>33<br>39<br>44<br>65<br>21 | •           | 1.<br>                |
| 9版0                               | 740<br>749<br>846 |      | 22'-4<br>24'-8<br>17'-7                       | 222      | 45<br>50<br>30                   |             | · base                |
| C                                 | 344.              | 4-0  | 29'-4                                         | 3        | 88                               |             |                       |
| 0                                 | 2-10              | 4′-0 | 2.84-10                                       | 4        | IIG                              |             |                       |
| 0                                 | 3-4               | 440  | 20′-8                                         | ۱        | 2.1                              |             |                       |
| G                                 | 2 <del>′</del> 6  |      | 12-0                                          | ł        |                                  | 12          |                       |
| TOTAL 1289 12                     |                   |      |                                               |          |                                  |             |                       |
| s A.<br>diameters and bent around |                   |      |                                               |          |                                  |             |                       |
| u.yds. 2-1.81 Quook               |                   |      |                                               |          |                                  |             |                       |