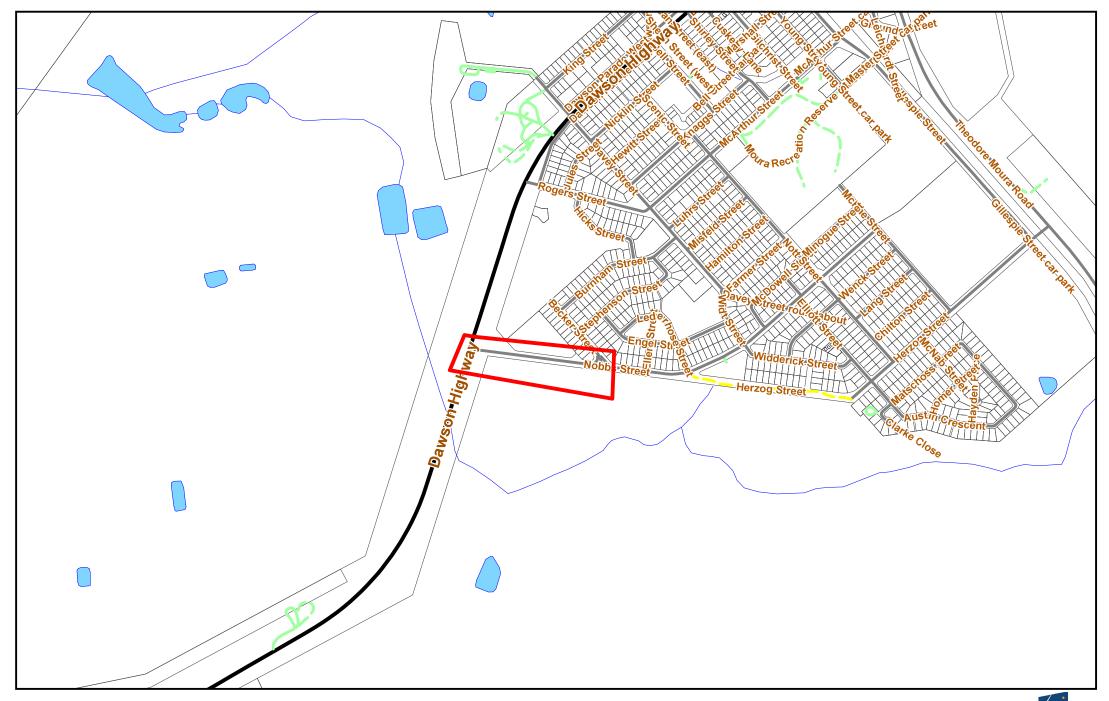

Scale 1 : 13,405 (A4 Original Size)
Transverse Mercator projection, GDA94, MGA Zone 56