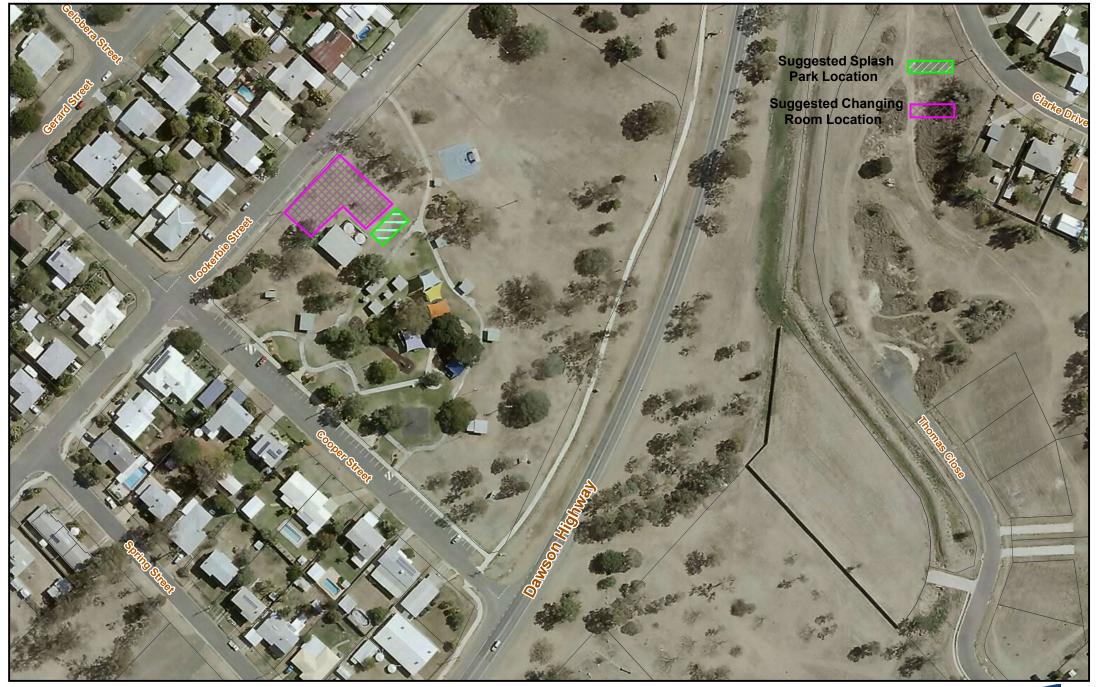

metres Scale 1 : 1,700 (A4 Original Size) Transverse Mercator projection, GDA94, MGA Zone 56

**Proposed Splash Park Location** 